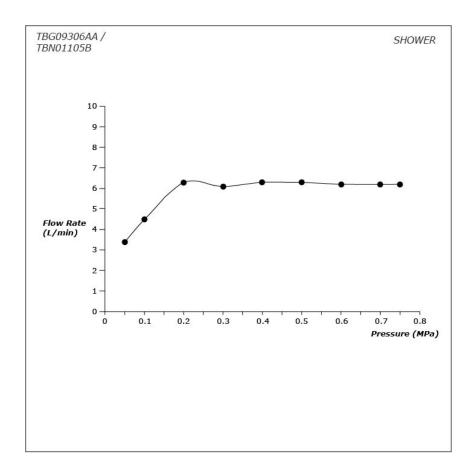

#### **FAUCETS**

# TBG09306AA / TBN01105B

#### GM Series Floor Standing Bath & Shower Set







## **B**eatures

- Bold parallel arches and reflective curves in an assertive design
- A majestic dignity of outstanding architecture - the arch of its spout and columnar body imposing a further accentuated presence that highlights it edges
- High corrosion resistance plating
- Easy Installation and Usage
- Long lasting COMFORT GLIDE mechanism for a smooth operation
- The PVD finishes provides both beauty and strength, adding rich color to the bathroom space

## **S**pecifications

Material: Brass

Water Pressure: 0.05MPa~1.0MPa

## Parts description

- TBG09306AA
  Floor-standing Bath & Shower Set
- TBN01105B
  Floor-standing Bath Filler Base

**FAUCETS** 

### Flow Rate