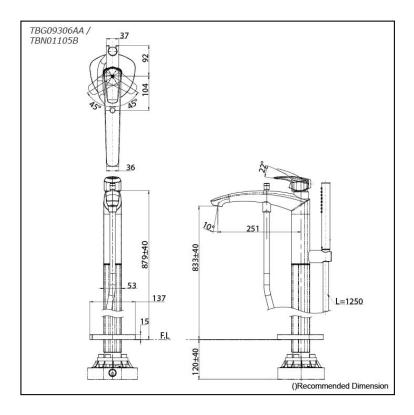

# TBG09306AA / TBN01105B

## Parts description

- TBG09306AA
  Floor-standing Bath & Shower Set
- TBN01105B
  Floor-standing Bath Filler Base

**FAUCETS** 