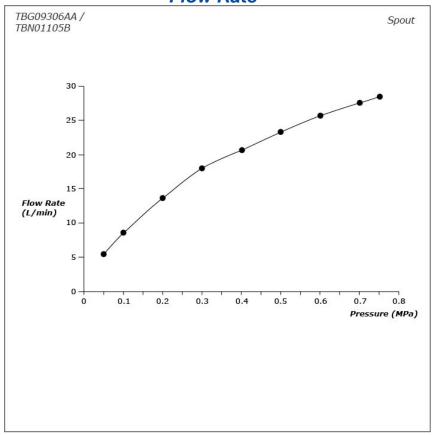

#### **FAUCETS**

# TBG09306AA / TBN01105B

#### GM Series Floor Standing Bath & Shower Set







## **B**eatures

- Bold parallel arches and reflective curves in an assertive design
- A majestic dignity of outstanding architecture - the arch of its spout and columnar body imposing a further accentuated presence that highlights it edges
- High corrosion resistance plating
- Easy Installation and Usage
- Long lasting COMFORT GLIDE mechanism for a smooth operation
- The PVD finishes provides both beauty and strength, adding rich color to the bathroom space

## **S**pecifications

Material: Brass

Water Pressure: 0.05MPa~1.0MPa

## Parts description

- TBG09306AA
  Floor-standing Bath & Shower Set
- TBN01105B
  Floor-standing Bath Filler Base

**FAUCETS** 

### Flow Rate