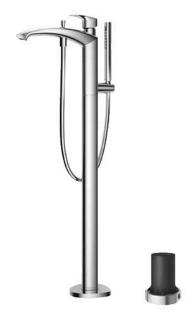

#### GM Series Floor Standing Bath & Shower Set

## Parts description

- TBG09306AA
  Floor-standing Bath & Shower Set
- TBN01105B
  Floor-standing Bath Filler Base

**FAUCETS** 