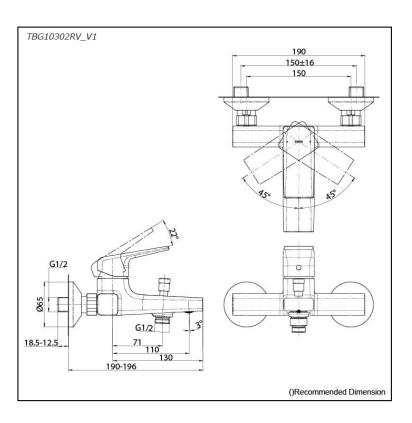

# TBG10302RV\_V1

### Parts description

• TBG10302RV\_V1 Exposed Single Lever Bath & Shower Mixer

05032025

FAUCETS