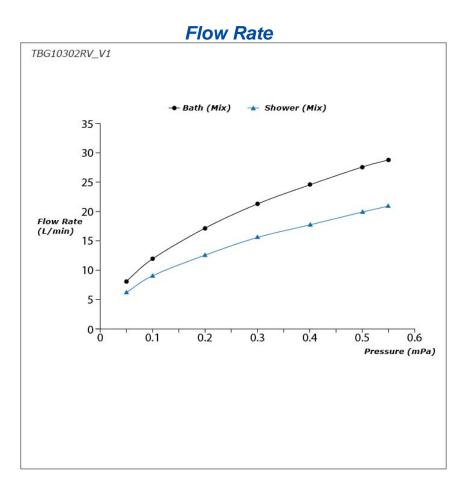

### FAUCETS

GB Series Exposed Single Lever Bath & Shower Mixer

# TBG10302RV\_V1



### **F**eatures

- Stately squareness and beveled edges imbue a space with dignity
- Gently beveled with balanced highlights accentuate the shape of the gradually narrowing spout
- Easy Installation and Usage
- Long lasting, COMFORT GLIDE mechanism for a smooth operation
- The PVD finishes provides both beauty and strength, adding rich color to the bathroom space

## **S**pecifications

Material: Brass Water Pressure: 0.05MPa~1.0MPa

### Parts description

• TBG10302RV\_V1 Exposed Single Lever Bath & Shower Mixer





05032025

FAUCETS