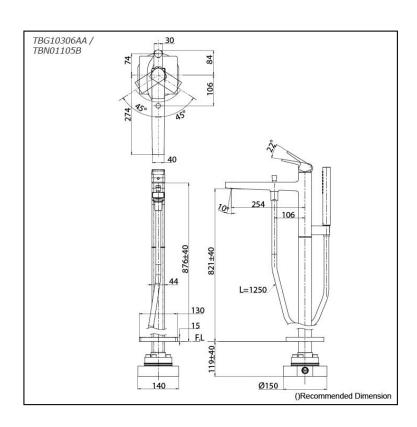

### TBG10306AA/ **TBN01105B**

# Specifications 5

Material:

Water Pressure: 0.05MPa~1.0MPa

# Parts description

- TBG10306AA Floor-standing Bath & Shower Set
- TBN01105B

Floor-standing Bath Filler Base

**FAUCETS** 