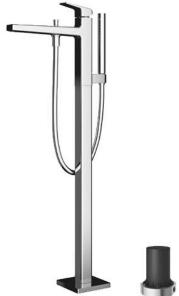

#### **GB Series** Floor Standing Bath & Shower Set

# Parts description

- TBG10306AA Floor-standing Bath & Shower Set
- TBN01105B

Floor-standing Bath Filler Base

**FAUCETS** 