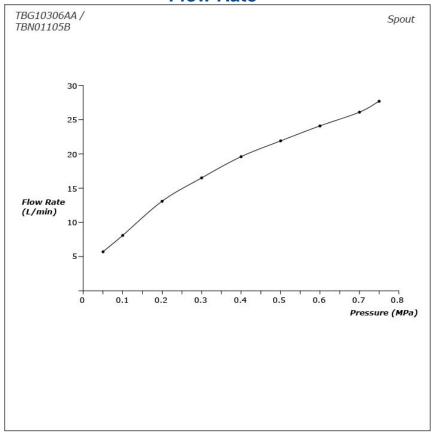

#### **FAUCETS**

### TBG10306AA/ **TBN01105B**

#### **GB Series** Floor Standing Bath & Shower Set







# eatures

- Stately squareness and beveled edges imbue a space with dignity
- Gently beveled with balanced highlights accentuate the shape of the gradually narrowing spout
- High corrosion resistance plating
- Easy Installation and Usage
- Long lasting COMFORT GLIDE mechanism for a smooth operation
- The PVD finishes provides both beauty and strength, adding rich color to the bathroom

# Specifications 5

Material:

Water Pressure: 0.05MPa~1.0MPa

# Parts description

- TBG10306AA Floor-standing Bath & Shower Set
- TBN01105B

Floor-standing Bath Filler Base



**FAUCETS** 

#### Flow Rate