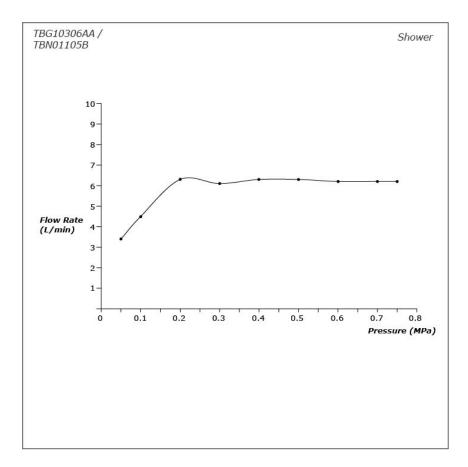

#### **FAUCETS**

### TBG10306AA/ **TBN01105B**

#### **GB Series** Floor Standing Bath & Shower Set







# eatures

- Stately squareness and beveled edges imbue a space with dignity
- Gently beveled with balanced highlights accentuate the shape of the gradually narrowing spout
- High corrosion resistance plating
- Easy Installation and Usage
- Long lasting COMFORT GLIDE mechanism for a smooth operation
- The PVD finishes provides both beauty and strength, adding rich color to the bathroom

# Specifications 5

Material:

Water Pressure: 0.05MPa~1.0MPa

# Parts description

- TBG10306AA Floor-standing Bath & Shower Set
- TBN01105B

Floor-standing Bath Filler Base



**FAUCETS** 

#### Flow Rate