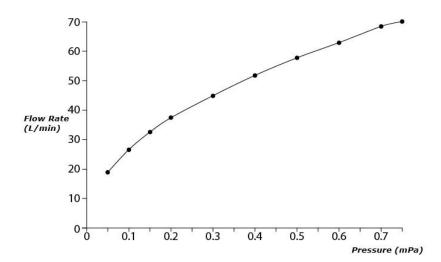

**GF SERIES** Bath Filler without Shower (3-Holes)





- Refined cylinder with fine finished inspire a high-end luxury feel
- Delicate workmanship develop a hairline and polished finish that generates a rich contrast in textures that provide delightful feel to the touch
- High corrosion resistance plating
- Easy Installation and Usage
- The PVD finishes provides both beauty and strength, adding rich color to the bathroom space

## Specifications 5

Material: Brass

Water Pressure: 0.05MPa~1.0MPa

## Parts description

TBG11201B Bath Filler without Shower (3-Holes)



**FAUCETS** 

## Flow Rate

TBG11201B