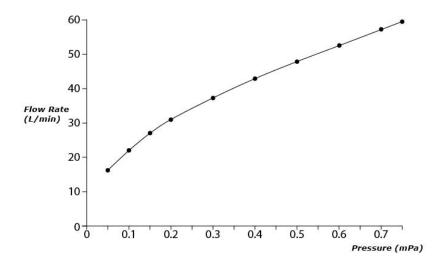

GF Series Bath & Shower Set (4-Holes)





- Refined cylinder with fine finished inspire a high-end luxury feel
- Delicate workmanship develop a hairline and polished finish that generates a rich contrast in textures that provide delightful feel to the touch
- Easy Installation and Usage
- 1 mode function hand shower (COMFORT WAVE)
- The PVD finishes provides both beauty and strength, adding rich color to the bathroom space

## **S**pecifications

Material: Brass

Water Pressure: 0.05MPa~1.0MPa

## Parts description

• TBG11202A Bath & Shower Set (4-Holes)





**FAUCETS** 



TBG11202B SPOUT



## Flow Rate

TBG11202A SHOWER