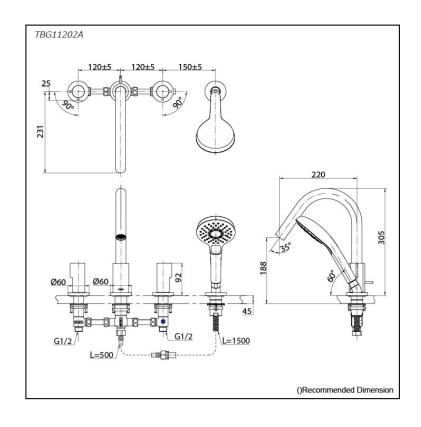

## Parts description

• TBG11202A Bath & Shower Set (4-Holes)

**FAUCETS** 

TBG11202B SPOUT