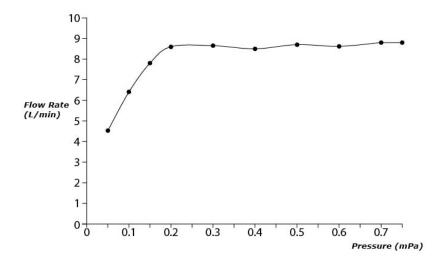

GF Series Bath & Shower Set (4-Holes)





- Refined cylinder with fine finished inspire a high-end luxury feel
- Delicate workmanship develop a hairline and polished finish that generates a rich contrast in textures that provide delightful feel to the touch
- Easy Installation and Usage
- 1 mode function hand shower (COMFORT WAVE)
- The PVD finishes provides both beauty and strength, adding rich color to the bathroom space

## **S**pecifications

Material: Brass

Water Pressure: 0.05MPa~1.0MPa

## Parts description

• TBG11202A Bath & Shower Set (4-Holes)





**FAUCETS** 



TBG11202B SPOUT



## Flow Rate

TBG11202A SHOWER