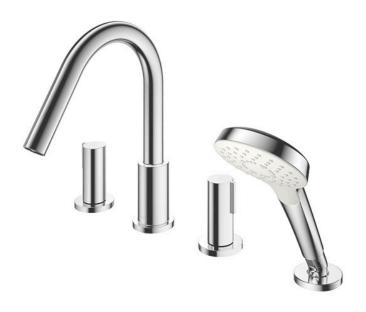

GF Series Bath & Shower Set (4-Holes)

- Refined cylinder with fine finished inspire a high-end luxury feel
- Delicate workmanship develop a hairline and polished finish that generates a rich contrast in textures that provide delightful feel to the touch
- Easy Installation and Usage
- 1 mode function hand shower (COMFORT WAVE)
- The PVD finishes provides both beauty and strength, adding rich color to the bathroom space

## Parts description

• TBG11202A Bath & Shower Set (4-Holes)

**FAUCETS** 

TBG11202B SPOUT