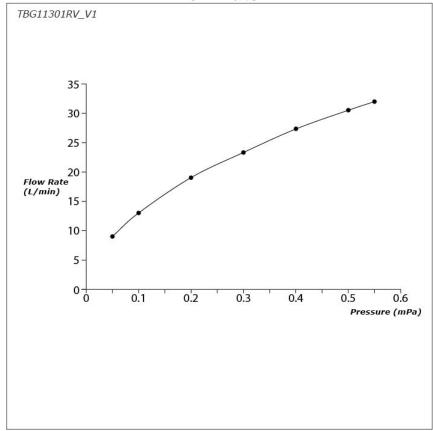

## GF Series Exposed Single Lever Shower Mixer





- Refined cylinder with fine finished inspire a high-end luxury feel
- Delicate workmanship develop a hairline and polished finish that generates a rich contrast in textures that provide delightful feel to the touch
- Easy Installation and Usage
- Long lasting, COMFORT GLIDE mechanism for a smooth operation
- The PVD finishes provides both beauty and strength, adding rich color to the bathroom space

## **S**pecifications

Material: Brass

Water Pressure: 0.05MPa~1.0MPa

## Parts description

TBG11301RV\_V1
Exposed Single Lever Shower Mixer





**FAUCETS** 

## Flow Rate