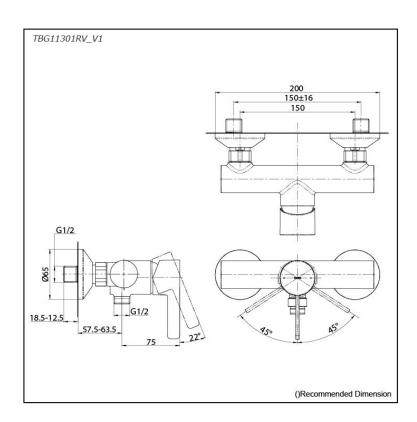

## Parts description

TBG11301RV\_V1
Exposed Single Lever Shower Mixer

**FAUCETS** 