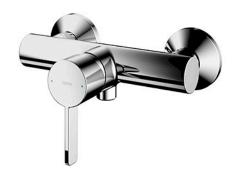

## GF Series Exposed Single Lever Shower Mixer

- Refined cylinder with fine finished inspire a high-end luxury feel
- Delicate workmanship develop a hairline and polished finish that generates a rich contrast in textures that provide delightful feel to the touch
- Easy Installation and Usage
- Long lasting, COMFORT GLIDE mechanism for a smooth operation
- The PVD finishes provides both beauty and strength, adding rich color to the bathroom space