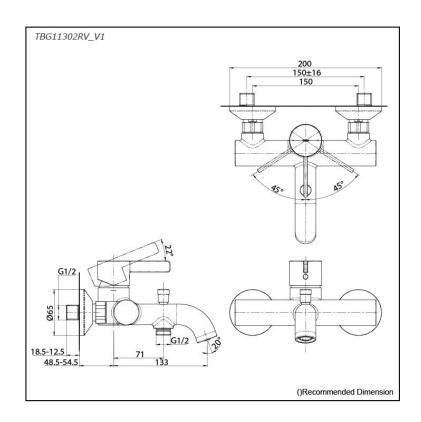

# Parts description

TBG11302RV\_V1
 Exposed Single Lever Bath & Shower Mixer

**FAUCETS** 