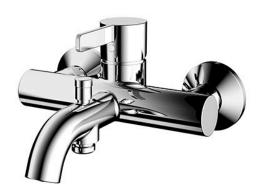

#### GF Series Exposed Single Lever Bath & Shower Mixer

# Parts description

TBG11302RV\_V1
 Exposed Single Lever Bath & Shower Mixer

**FAUCETS** 