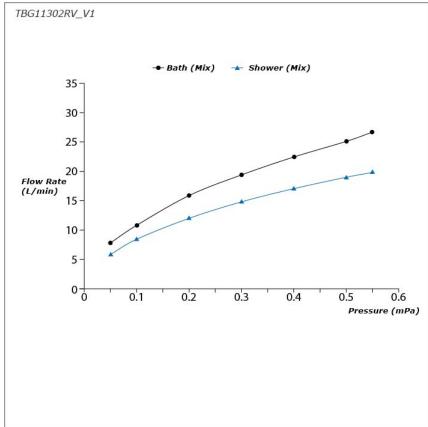

#### GF Series Exposed Single Lever Bath & Shower Mixer



### **P**eatures

- Refined cylinder with fine finished inspire a high-end luxury feel
- Delicate workmanship develop a hairline and polished finish that generates a rich contrast in textures that provide delightful feel to the touch
- Easy Installation and Usage
- Long lasting, COMFORT GLIDE mechanism for a smooth operation
- The PVD finishes provides both beauty and strength, adding rich color to the bathroom space

# **S**pecifications

Material: Brass

Water Pressure: 0.05MPa~1.0MPa

# Parts description

TBG11302RV\_V1
 Exposed Single Lever Bath & Shower Mixer





**FAUCETS** 

#### Flow Rate