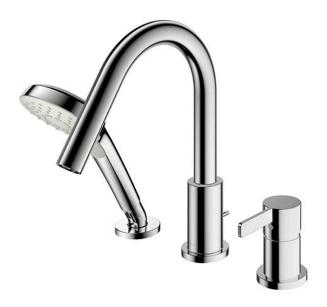

## **TBG11305BB**

GF Series Bath & Shower Set (3-Holes)

## arts description

TBG11305BB Bath & Shower Set (3-Holes)

SHOWER FITTINGS