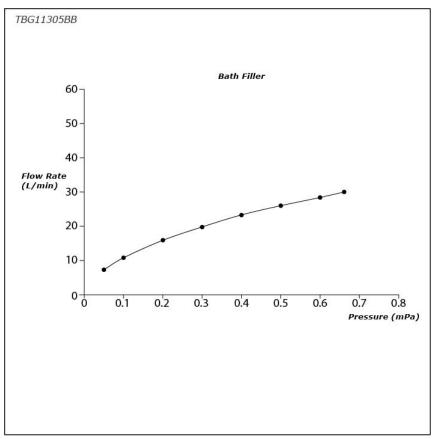

## **TBG11305BB**

GF Series Bath & Shower Set (3-Holes)



## **F** eatures

- Refined cylinder with fine finished inspire a high-end luxury feel
- Delicate workmanship develop a hairline and polished finish that generates a rich contrast in textures that provide delightful feel to the touch
- Easy Installation and Usage •
- Long lasting, COMFORT GLIDE mechanism for a smooth operation .
- 1 mode function hand shower (COMFORT • WAVE)
- The PVD finishes provides both beauty and strength, adding rich color to the bathroom space

## **S**pecifications

Material:

Brass Water Pressure: 0.05MPa~1.0MPa

## arts description

TBG11305BB Bath & Shower Set (3-Holes)



SHOWER FITTINGS