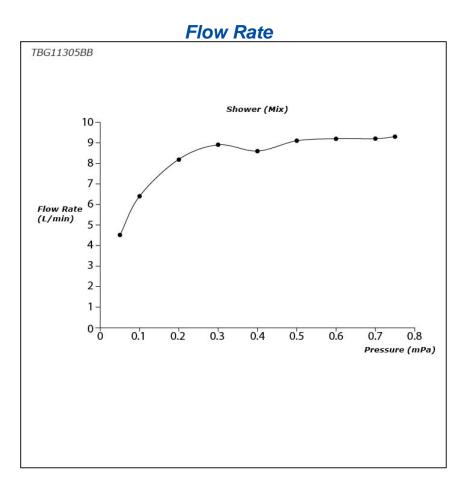

## **TBG11305BB**

GF Series Bath & Shower Set (3-Holes)



## **F** eatures

- Refined cylinder with fine finished inspire a high-end luxury feel
- Delicate workmanship develop a hairline and polished finish that generates a rich contrast in textures that provide delightful feel to the touch
- Easy Installation and Usage •
- Long lasting, COMFORT GLIDE mechanism for a smooth operation .
- 1 mode function hand shower (COMFORT • WAVE)
- The PVD finishes provides both beauty and strength, adding rich color to the bathroom space

## **S**pecifications

Material:

Brass Water Pressure: 0.05MPa~1.0MPa

## arts description

TBG11305BB Bath & Shower Set (3-Holes)



SHOWER FITTINGS