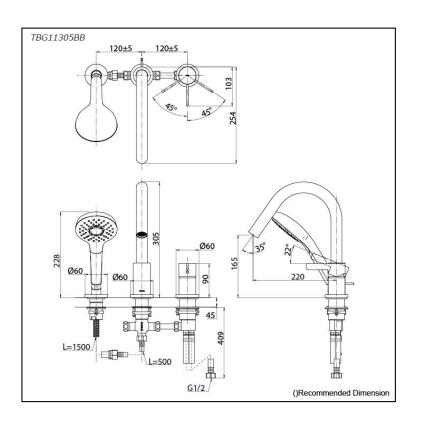

## **TBG11305BB**

GF Series Bath & Shower Set (3-Holes)

## arts description

TBG11305BB Bath & Shower Set (3-Holes)

SHOWER FITTINGS