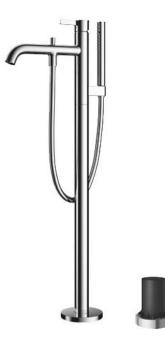

#### GF Series Floor Standing Bath & Shower Set

## TBG11306AA / TBN01105B

## Parts description

- TBG11306AA
  Floor-standing Bath & Shower Set
- TBN01105B Floor-standing Bath Filler Base

FAUCETS