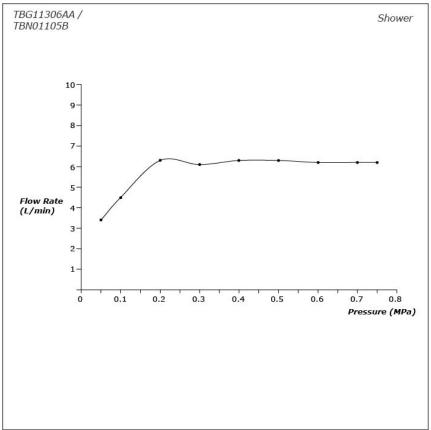

## TBG11306AA / TBN01105B

## **S**pecifications

Material: Brass Water Pressure: 0.05MPa~1.0MPa