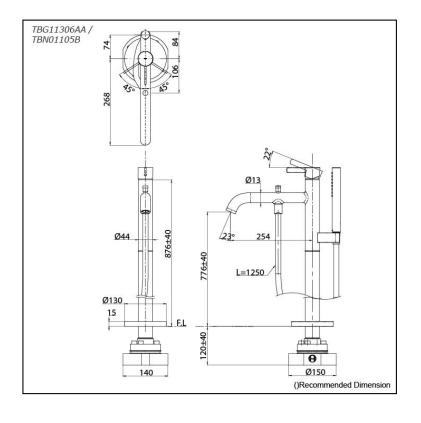

## TBG11306AA / TBN01105B

## **S**pecifications

Material: Brass Water Pressure: 0.05MPa~1.0MPa

## Parts description

- TBG11306AA
  Floor-standing Bath & Shower Set
- TBN01105B Floor-standing Bath Filler Base

FAUCETS