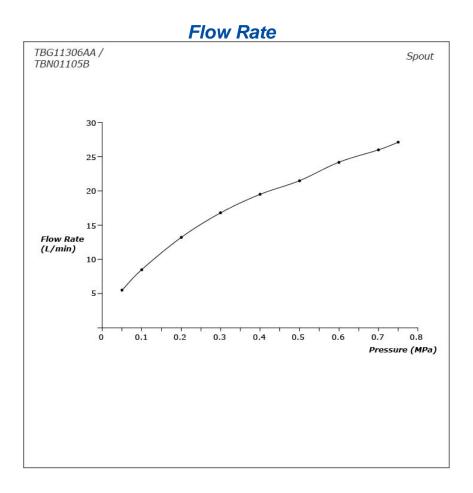

## TBG11306AA / TBN01105B

## **S**pecifications

Material: Brass Water Pressure: 0.05MPa~1.0MPa