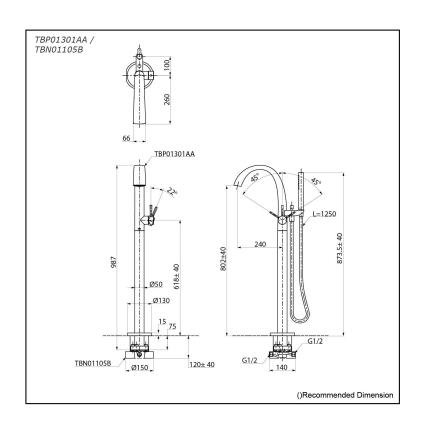

# TBP01301AA / TBN01105B

# **S**pecifications

Material: Brass (Faucet)
Brass (Hand Shower)
Water Pressure: 0.05MPa~1.0MPa

## Parts description

- TBP01301AA
   Floor-Standing Bath & Shower Set
- TBN01105B Floor Standing Bathtub Filler Base

TBP01301AA #BN (Brushed Nickel)
TBP01301AA #PC (Polished Chrome)

**FAUCETS** 