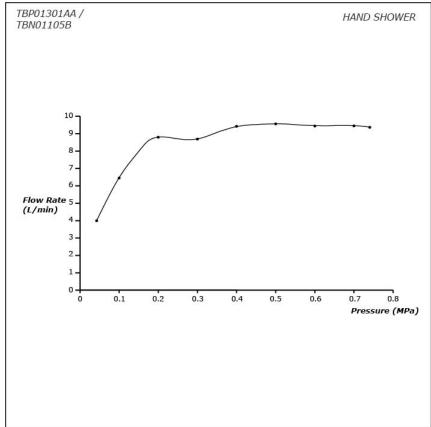

#### **FAUCETS**

# TBP01301AA / TBN01105B

#### ZN Series Floor-Standing Bath & Shower Set





- Design Concept is Gorgeous and Organic
- 1 mode function hand shower (Round Shape, Comfort Wave)
- The PVD finishes provides both beauty and strength, adding rich color to the bathroom space

# **S**pecifications

Material: Brass (Faucet)
Brass (Hand Shower)
Water Pressure: 0.05MPa~1.0MPa

## Parts description

- TBP01301AA
   Floor-Standing Bath & Shower Set
- TBN01105B Floor Standing Bathtub Filler Base



TBP01301AA #BN (Brushed Nickel)
TBP01301AA #PC (Polished Chrome)





**FAUCETS** 

### Flow Rate



### Flow Rate