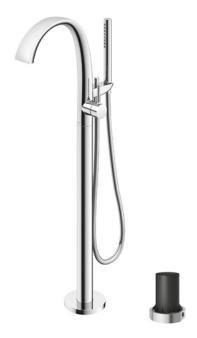

#### ZN Series Floor-Standing Bath & Shower Set

- Design Concept is Gorgeous and Organic
- 1 mode function hand shower (Round Shape, Comfort Wave)
- The PVD finishes provides both beauty and strength, adding rich color to the bathroom space

## Parts description

- TBP01301AA
   Floor-Standing Bath & Shower Set
- TBN01105B Floor Standing Bathtub Filler Base

TBP01301AA #BN (Brushed Nickel)
TBP01301AA #PC (Polished Chrome)

**FAUCETS** 