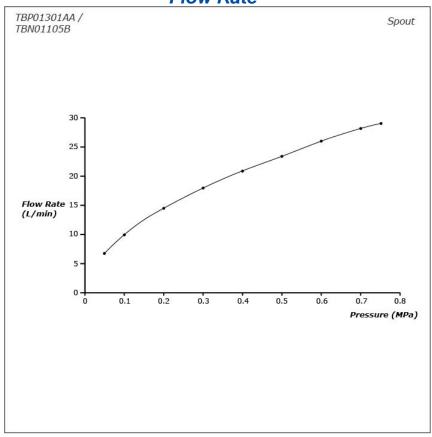

#### **FAUCETS**

# TBP01301AA / TBN01105B

#### ZN Series Floor-Standing Bath & Shower Set





- Design Concept is Gorgeous and Organic
- 1 mode function hand shower (Round Shape, Comfort Wave)
- The PVD finishes provides both beauty and strength, adding rich color to the bathroom space

# **S**pecifications

Material: Brass (Faucet)
Brass (Hand Shower)
Water Pressure: 0.05MPa~1.0MPa

## Parts description

- TBP01301AA
   Floor-Standing Bath & Shower Set
- TBN01105B Floor Standing Bathtub Filler Base



TBP01301AA #BN (Brushed Nickel)
TBP01301AA #PC (Polished Chrome)





**FAUCETS** 

### Flow Rate



### Flow Rate