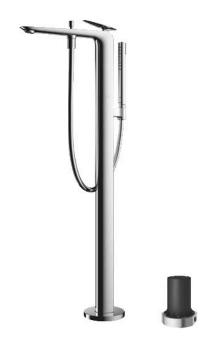

## Parts description

- TBP03301AA
   Floor-Standing Bath & Shower Set
- TBN01105B
   Floor-Standing Bath Filler Base

**FAUCETS** 