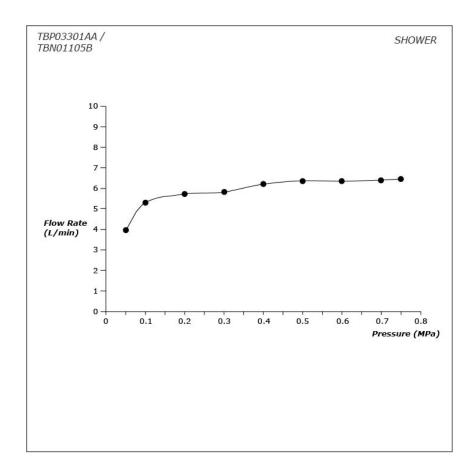

and dignity in a natural shape for a timeless design
- Sharp edges, beauty of generous curves combines with the contrast of polished and hairline finishes in a modulated design which achieves a balance of a different order
- An asymmetrical shaped like a small stone handle gives a beautiful aesthetic appearance at all angles with a rhythmically approach
- High corrosion resistance plating
- Easy Installation and Usage
- Long lasting COMFORT GLIDE mechanism for a smooth operation
- The PVD finishes provides both beauty and strength, adding rich color to the bathroom space

# **S**pecifications

Material: Brass

Water Pressure: 0.05MPa~1.0MPa

## Parts description

- TBP03301AA
   Floor-Standing Bath & Shower Set
- TBN01105B
   Floor-Standing Bath Filler Base

**FAUCETS** 

## Flow Rate