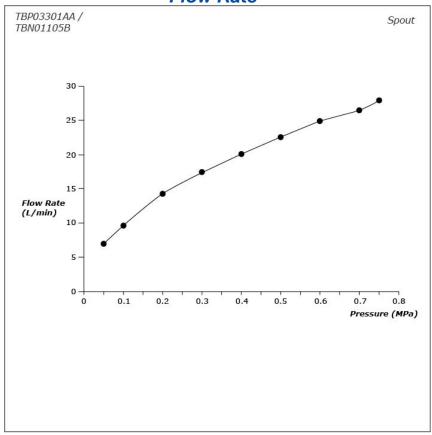

ss and dignity in a natural shape for a timeless design
- Sharp edges, beauty of generous curves combines with the contrast of polished and hairline finishes in a modulated design which achieves a balance of a different order
- An asymmetrical shaped like a small stone handle gives a beautiful aesthetic appearance at all angles with a rhythmically approach
- High corrosion resistance plating
- Easy Installation and Usage
- Long lasting COMFORT GLIDE mechanism for a smooth operation
- The PVD finishes provides both beauty and strength, adding rich color to the bathroom space

# **S**pecifications

Material: Brass

Water Pressure: 0.05MPa~1.0MPa

## Parts description

- TBP03301AA
   Floor-Standing Bath & Shower Set
- TBN01105B
   Floor-Standing Bath Filler Base

**FAUCETS** 

## Flow Rate