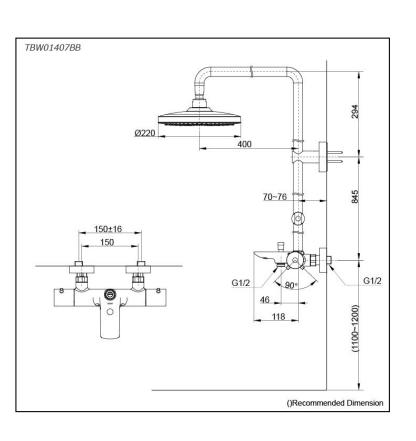

## TBW01407BB

## **S**pecifications

| Finish:   |  |
|-----------|--|
| Material: |  |
|           |  |

Brass (Body) Plastic (Shower) 0.05MPa~1.0MPa

Chrome

Water Pressure: Dimension: Shape

Diameter: 220mm

Shape Round Shower Head:

## Parts description

 TBW01407BB Thermostat Shower Column (2 mode) (w/o Hand Shower) (w/ Spout)

18042025

SHOWER FITTINGS

18042025