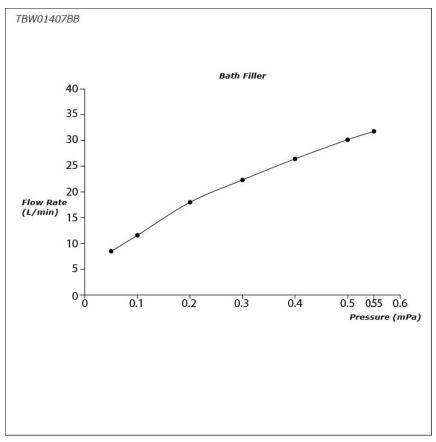

G Selection Thermostat Shower Column (2 mode) (w/o Hand Shower) (w/ Spout)



**660** 

## TBW01407BB

## **F**eatures

- 2 mode function, Round shape over head shower (COMFORT WAVE, WARM SPA)
- Safety with anti-drop mechanism
- SMA Thermostat valve with heat insulation
- Thermostat Controller

## **S**pecifications

| Finish:   |  |
|-----------|--|
| Material: |  |
|           |  |

Brass (Body) Plastic (Shower) 0.05MPa~1.0MPa

Chrome

Water Pressure: Dimension: Shape

Diameter: 220mm

Shape Round Shower Head:

## Parts description

 TBW01407BB Thermostat Shower Column (2 mode) (w/o Hand Shower) (w/ Spout)



18042025

SHOWER FITTINGS





18042025