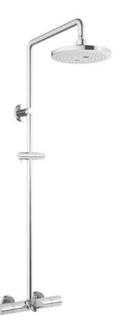

G Selection Thermostat Shower Column (2 mode) (w/o Hand Shower) (w/ Spout)

**660** 

## **F**eatures

- 2 mode function, Round shape over head shower (COMFORT WAVE, WARM SPA)
- Safety with anti-drop mechanism
- SMA Thermostat valve with heat insulation
- Thermostat Controller

## **S**pecifications

| Finish:   |  |
|-----------|--|
| Material: |  |
|           |  |

Brass (Body) Plastic (Shower) 0.05MPa~1.0MPa

Chrome

Water Pressure: Dimension: Shape

Diameter: 220mm

Shape Round Shower Head: