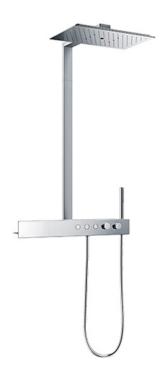

Z Shower Series Thermostat Shower Column (2 mode) (w/ Hand Shower) (w/o Spout)

## **B**eatures

- A new style that fuse both bold design and advance technology (COMFORT WAVE, WARM SPA)
- A higher-dimension integration of design and technology. Bold linear shapes that make hairline accents shine, artfully arranged control with precision details that provides a richer shower experience
- 2 types of Shower variation (Overhead / Hand)
- Thermostat Controller

## **S**pecifications

Finish: Chrome Material: Brass

Water Pressure: 0.15MPa~1.0MPa Dimension 470W x 290D mm Shower Head:

Shape Rectangular Shower Head :

## Parts description

TBW08407A

Thermostat Shower Column (2 mode) (w/ Hand Shower) (w/o spout)

White - Shelf