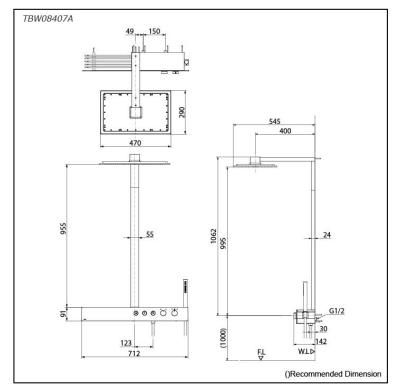

## **S**pecifications

Finish: Chrome Material: Brass

Water Pressure: 0.15MPa~1.0MPa Dimension 470W x 290D mm Shower Head:

Shape Rectangular Shower Head :

## Parts description

TBW08407A

Thermostat Shower Column (2 mode) (w/ Hand Shower) (w/o spout)

White - Shelf