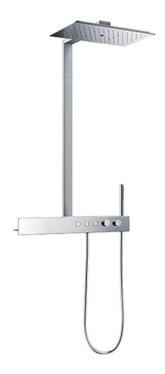

Z Shower Series Thermostat Shower Column (2 mode) (w/ Hand Shower) (w/o Spout)

## **S**pecifications

Finish: Chrome Material: Brass

Water Pressure: 0.15MPa~1.0MPa Dimension 470W x 290D mm Shower Head:

Shape Rectangular

Parts description

• TBW08408A

Thermostat Shower Column (2 mode) (w/ Hand Shower) (w/o spout)