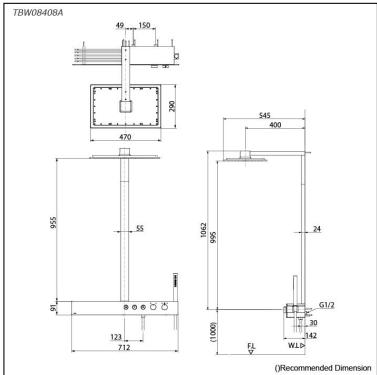

## **S**pecifications

Finish: Chrome Material: Brass

Water Pressure: 0.15MPa~1.0MPa Dimension 470W x 290D mm Shower Head:

Shape Rectangular

Parts description

• TBW08408A

Thermostat Shower Column (2 mode) (w/ Hand Shower) (w/o spout)