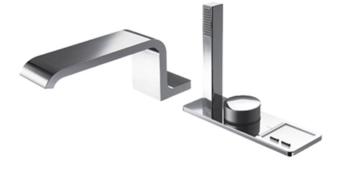

### Parts description

#### • TBXM1BV201 Both & Shower Set for DK

Bath & Shower Set for PKL1820 (NEOREST LE Bathtub)