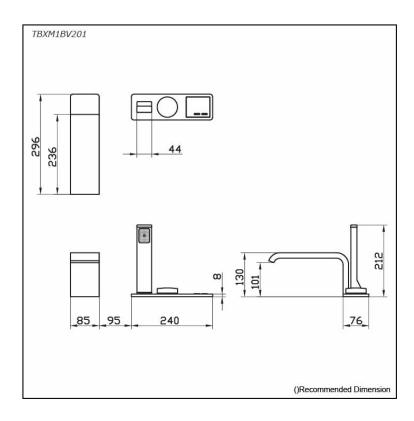

# TBXM1BV201

# **S**pecifications

Finish: Nickel Chrome

Water Pressure: 0.05MPa~0.75MPa