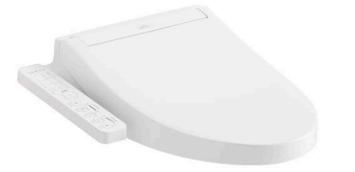

#### WASHLET

WASHLET C2

# **TCF23410AAA**

#### **P**arts description

• TCF23410AAA WASHLET Elongated

White #NW1