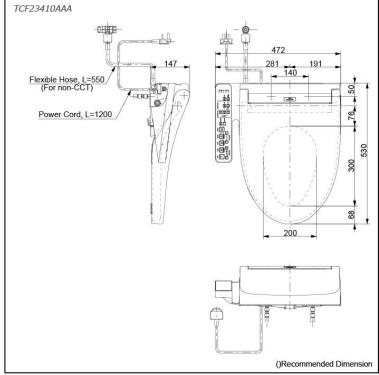

# **TCF23410AAA**

## **S**pecifications

| Bowl Shape:              | Elongated                       |
|--------------------------|---------------------------------|
| Water Pressure:          | 0.05Mpa~0.75Mpa                 |
| Power Rating:            | 220~240V , 50/60Hz,<br>306~361W |
| Length of Power<br>Cord: | 1.2 m                           |
| Material:                | Plastic                         |

Size:

472W x 530D x 147H mm