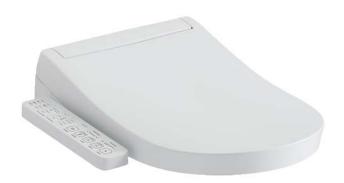

## WASHLET S2















## eatures

- EWATER+ spreads out and keeps the nozzle clean by preventing bacteria with sanitizing effect
- PREMIST water is sprayed inside the toilet bowl to make it difficult for dirt to adhere
- Maximized comfort function with pulsating
- Fully equipped with comfortable rear, front and oscillating cleansing functions
- Adjustable WARM AIR DRYING
- **HEATED SEAT** with temperature control
- Auto powerful DEODORIZER activates after every usage

EWATER+ is made from tap water by electrolyzed chloride ion without any chemicals. After use, it returns to normal water in the state of safe and environmental

## Specifications 5

Bowl Shape: D-Shape

Water Pressure: 0.05Mpa~0.75Mpa 220~240V , 50/60Hz, 828~839W Power Rating:

Length of Power 1.2 m Cord:

Material:

Size: 462W x 540