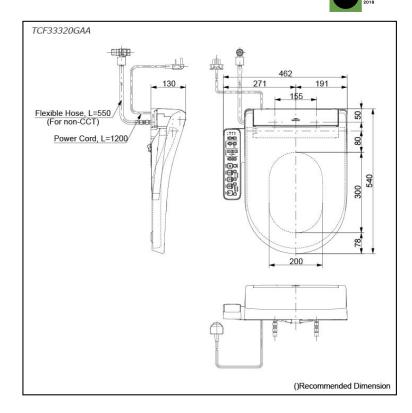

## Specifications 5

Bowl Shape: D-Shape

Water Pressure: 0.05Mpa~0.75Mpa 220~240V , 50/60Hz, 828~839W Power Rating:

Length of Power 1.2 m Cord:

Material:

Size: 462W x 540D x 130H mm

## Parts description

TCF33320GAA WASHLET D-Shape

White #NW1