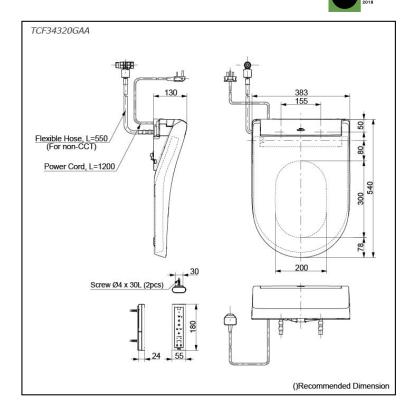

**TCF34320GAA** 

- Fully equipped with comfortable rear, front and oscillating cleansing functions •
- Adjustable WARM AIR DRYING
- HEATED SEAT with temperature control •
- Auto powerful DEODORIZER activates after every usage

## **S**pecifications

| Bowl Shape:           | D-Shape                         |
|-----------------------|---------------------------------|
| Water Pressure:       | 0.05Mpa~0.75Mpa                 |
| Power Rating:         | 220~240V , 50/60Hz,<br>826~837W |
| Length of Power Cord: | 1.2 m                           |
| Material:             | Plastic                         |
| Size:                 | 383W x 540D x 130H mm           |
|                       |                                 |