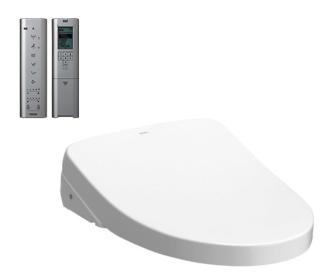

## WASHLET S7

## eatures

- EWATER+ spreads out and keeps clean toilet bowl and nozzle by preventing bacterial with sanitizing effect
- Auto lid opening and closing
- Maximized comfort function with new wide front and pulsating cleansing
- Fully equipped with comfortable rear, front and oscillating cleansing functions
- Build-in with Motion Sensor Microwave
- Infrared Sensor for remote control capabilities
- Adjustable WARM AIR DRYING
- HEATED SEAT with temperature control
- Auto powerful DEODORIZER activates after every usage

## Parts description

TCF4911Z WASHLET Elongated

White #NW1