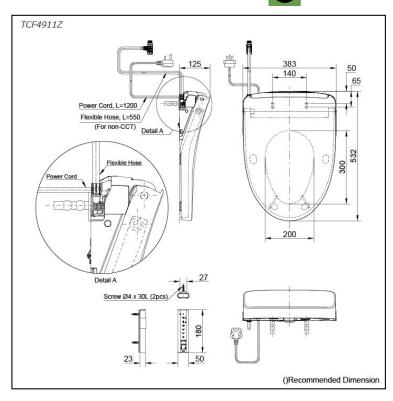

## Specifications 5 4 1

Bowl Shape: Elongated

Water Pressure: 0.05Mpa~0.75Mpa 220~240V , 50/60Hz, 830~839W Power Rating:

Length of Power 1.2 m Cord:

Material: **Plastic** 

Size: 383W x 532D x 125H mm

## Parts description

TCF4911Z WASHLET Elongated

White #NW1