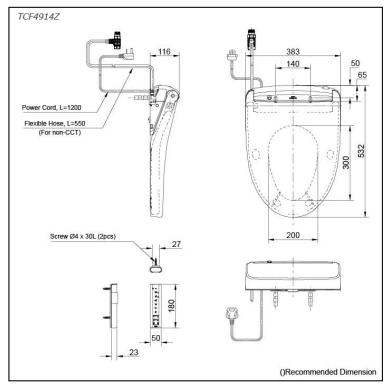

# Specifications 5 4 1

Bowl Shape: Elongated

Water Pressure: 0.05Mpa~0.75Mpa 220~240V , 50/60Hz, 830~839W Power Rating:

Length of Power 1.2 m Cord:

Material: **Plastic** 

Size: 383W x 532D x 116H mm

## Parts description

TCF4914Z WASHLET Elongated