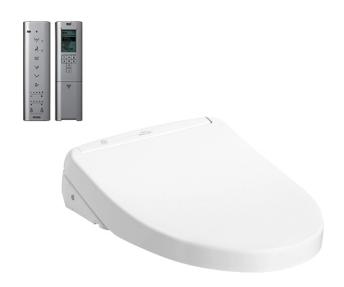

#### WASHLET S7

### eatures

- EWATER+ spreads out and keeps clean toilet bowl and nozzle by preventing bacterial with sanitizing effect
- Auto lid opening and closing
- Maximized comfort function with new wide front and pulsating cleansing
- Fully equipped with comfortable rear, front and oscillating cleansing functions
- Build-in with Motion Sensor Infrared technology
- Infrared Sensor for remote control capabilities
- Adjustable WARM AIR DRYING
- HEATED SEAT with temperature control
- Auto powerful DEODORIZER activates after every usage

## Parts description

TCF4914Z WASHLET Elongated