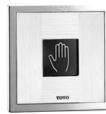

#### Concealed Toilet Sensor Flush Valve

### TEF75LNV130 / TES26TEV11

# **F**eatures

- Automatic flush enables Hands-free usage, increasing hygiene
- The sensor automatically flushes, sensing your hand over the sensor, and your body itself
- In-wall installation does not take up more space.
- The sensor is encased in heavy-duty glass, to protect from vandalism, such as damages by burning cigarettes

## Parts description

- TEF75LNV130 Concealed Flush Valve
- TES26TEV11 Concealed Toilet Sensor Switch (AC 100~240V Operated)