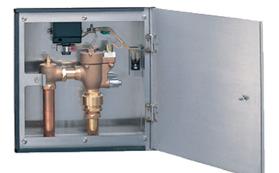

#### FLUSH VALVE

#### Concealed Toilet Sensor Flush Valve

### TEF75LNV130 / TES26TEV11

## Parts description

- TEF75LNV130 Concealed Flush Valve
- TES26TEV11 Concealed Toilet Sensor Switch (AC 100~240V Operated)