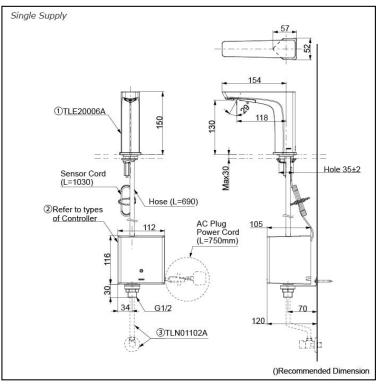

### Parts description

#### Single Supply Combination

- •
- AC Controller (220~240V) 1. TLE20006A (Deck-mounted) 2. TLE01502A (AC Operated BF Plug) OR TLE01502A1 (AC Operated C plug) 3. TLN01102A (Stop Valve Set)\*
- Self Powered Controller 1. TLE20006A (Deck-mounted) 2. TLE03502A (Self Powered)
  - 3. TLN01102A (Stop Valve Set)\*
- Battery Operated Controller 1. TLE20006A (Deck-mounted) 2. TLE04502A (Battery Operated) 3. *TLN01102A (Stop Valve Set)*\*