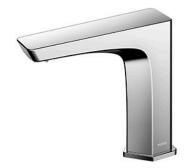

### **GE** Series Touchless Faucet Deck Mounted

# **TLE20006A**

### **S**pecifications

| Flow Rate:      | 2L/min            |
|-----------------|-------------------|
| Water Pressure: | 0.05MPa ~ 0.75MPa |
| Finish:         | Nickel Chrome     |