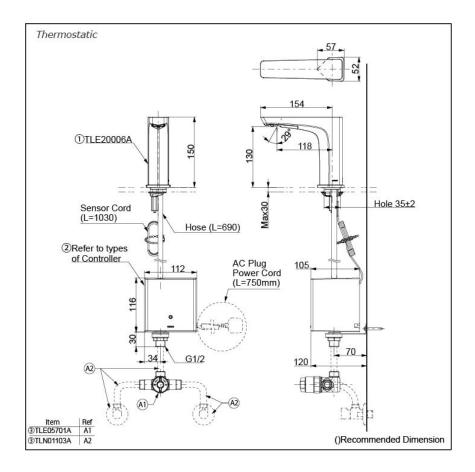

### Parts description

#### Single Supply Combination

- •
- AC Controller (220~240V) 1. TLE20006A (Deck-mounted) 2. TLE01502A (AC Operated BF Plug) OR TLE01502A1 (AC Operated C plug) 3. TLN01102A (Stop Valve Set)\*
- Self Powered Controller 1. TLE20006A (Deck-mounted) 2. TLE03502A (Self Powered)
  - 3. TLN01102A (Stop Valve Set)\*
- Battery Operated Controller 1. TLE20006A (Deck-mounted) 2. TLE04502A (Battery Operated) 3. *TLN01102A (Stop Valve Set)*\*

#### NOTE

\*For Thermostatic Please purchase TLE05701A (Thermostat) and TLN01103A (Stop Valve Set) instead 0

TOUCHLESS FAUCET