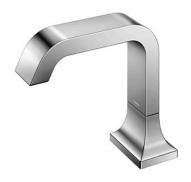

#### GC Series Touchless Faucet Deck Mounted

## eatures

- Hands-free usage increases hygiene
- Sensor positioned underneath the spout head for more accurate user detection
- SELF POWER Technology: Self-generated power saves electricity (Controller: TLE03502A)
- WATER SAVING
- SOFT FLOW Technology: Translucent streams of water touch the skin gently provides a soft, lustrous and enriching experience with minimal splashing.

# **S**pecifications

Flow Rate: 2L/min

Water Pressure: 0.05MPa ~ 0.75MPa Nickel Chrome