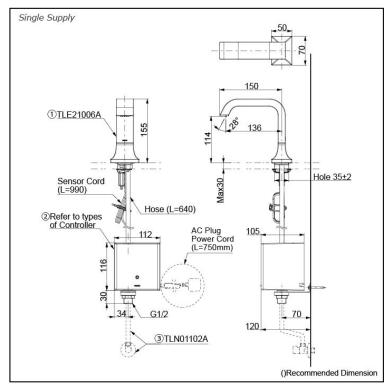

## Parts description

Single Supply Combination

- AC Controller (220~240V)
  1. TLE21006A (Deck-mounted)
  2. TLE01502A (AC Operated BF Plug) OR TLE01502A1 (AC Operated C plug)
  3. TLN01102A (Stop Valve Set)\*
- **Self Powered Controller** 
  - 1. TLE21006A (Deck-mounted) 2. TLE03502A (Self Powered) 3. TLN01102A (Stop Valve Set)\*
- - Battery Operated Controller
    1. TLE21006A (Deck-mounted)
    2. TLE04502A (Battery Operated)
    3. TLN01102A (Stop Valve Set)\*