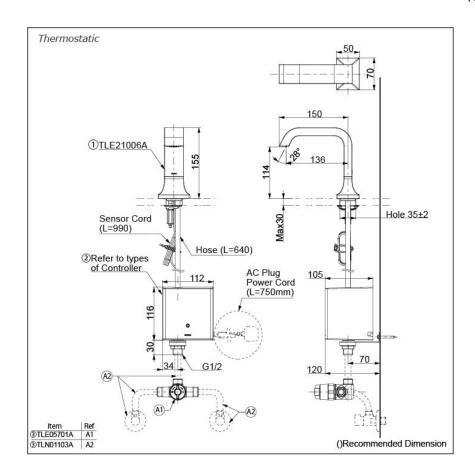

## Parts description

Single Supply Combination

- AC Controller (220~240V)
  1. TLE21006A (Deck-mounted)
  2. TLE01502A (AC Operated BF Plug) OR TLE01502A1 (AC Operated C plug)
  3. TLN01102A (Stop Valve Set)\*
- **Self Powered Controller** 
  - 1. TLE21006A (Deck-mounted) 2. TLE03502A (Self Powered) 3. TLN01102A (Stop Valve Set)\*
- - Battery Operated Controller
    1. TLE21006A (Deck-mounted)
    2. TLE04502A (Battery Operated)
    3. TLN01102A (Stop Valve Set)\*

#### NOTE

\*For Thermostatic Please purchase TLE05701A (Thermostat) and TLN01103A (Stop Valve Set) instead