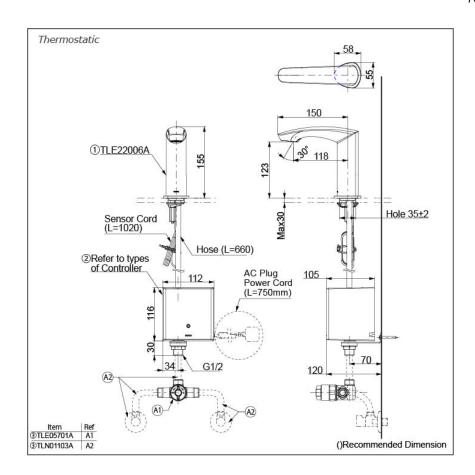

#### NOTE

\*For Thermostatic Please purchase TLE05701A (Thermostat) and TLN01103A (Stop Valve Set) instead