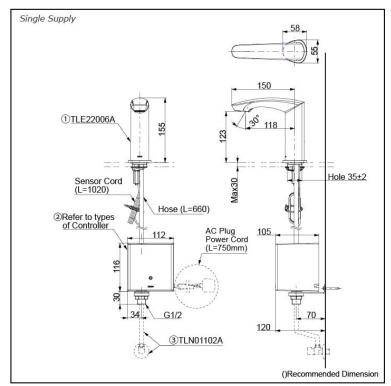

# Parts description

Single Supply Combination

- AC Controller (220~240V)
  1. TLE22006A (Deck-mounted)
  2. TLE01502A (AC Operated BF Plug) OR TLE01502A1 (AC Operated C plug)
  3. TLN01102A (Stop Valve Set)\*
- **Self Powered Controller** 
  - 1. TLE22006A (Deck-mounted)
    2. TLE03502A (Self Powered)
  - 3. TLN01102A (Stop Valve Set)\*
- **Battery Operated Controller** 

  - 1. TLE22006A (Deck-mounted) 2. TLE04502A (Battery Operated) 3. TLN01102A (Stop Valve Set)\*