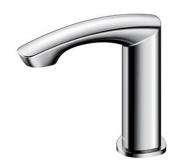

#### **GM Series** Touchless Faucet Deck Mounted

## eatures

- Hands-free usage increases hygiene
- Sensor positioned underneath the spout head for more accurate user detection
- SELF POWER Technology: Self-generated power saves electricity (Controller: TLE03502A)
- WATER SAVING
- ECO CAP Technology: TOTO aerated bubble technology adds air to the water to achieve full water jet

# Specifications 5

Flow Rate: 2L/min

Water Pressure: 0.05MPa ~ 0.75MPa Nickel Chrome