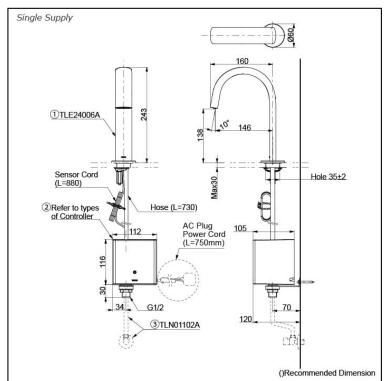

# arts description

Single Supply Combination

- AC Controller (220~240V)
  1. TLE24006A (Deck-mounted)
  2. TLE01502A (AC Operated BF Plug) OR TLE01502A1 (AC Operated C plug)
  3. TLN01102A (Stop Valve Set)\*
- Self Powered Controller
  1. TLE24006A (Deck-mounted)
  2. TLE03502A (Self Powered)
  3. TLN01102A (Stop Valve Set)\*
- **Battery Operated Controller** 

  - 1. TLE24006A (Deck-mounted) 2. TLE04502A (Battery Operated) 3. TLN01102A (Stop Valve Set)\*

#### **NOTE**

\*For Thermostatic Please purchase TLE05701A (Thermostat) and TLN01103A (Stop Valve Set) instead