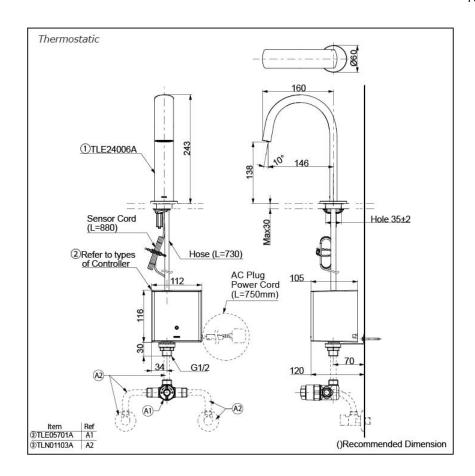

# arts description

Single Supply Combination

- AC Controller (220~240V)
  1. TLE24006A (Deck-mounted)
  2. TLE01502A (AC Operated BF Plug) OR TLE01502A1 (AC Operated C plug)
  3. TLN01102A (Stop Valve Set)\*
- Self Powered Controller
  1. TLE24006A (Deck-mounted)
  2. TLE03502A (Self Powered)
  3. TLN01102A (Stop Valve Set)\*
- **Battery Operated Controller** 

#### **NOTE**

\*For Thermostatic Please purchase TLE05701A (Thermostat) and TLN01103A (Stop Valve Set) instead