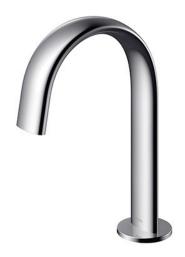

### Touchless Faucet Deck Mounted

### eatures

- Hands-free usage increases hygiene
- Sensor positioned underneath the spout head for more accurate user detection
- SELF POWER Technology: Self-generated power saves electricity (Controller: TLE03502A)
- WATER SAVING
- SOFT FLOW Technology: Translucent streams of water touch the skin gently provides a soft, lustrous and enriching experience with minimal splashing.

# Specifications 5 4 1

Flow Rate: 2L/min

Water Pressure: 0.05MPa ~ 0.75MPa Nickel Chrome