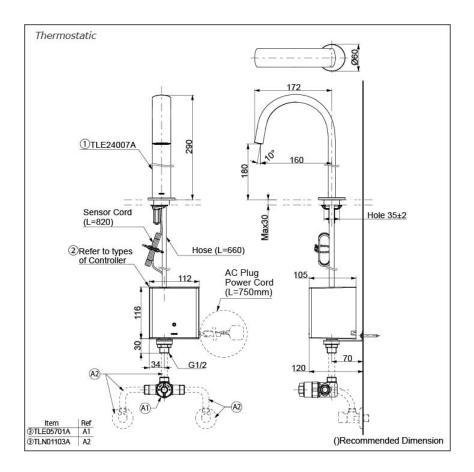

# Parts description

Single Supply Combination

- AC Controller (220~240V) 1. TLE24007A (Deck-mounted) 2. TLE01502A (AC Operated BF Plug) OR TLE01502A1 (AC Operated C plug) 3. TLN01102A (Stop Valve Set)\*
- Self Powered Controller . 1. TLE24007A (Deck-mounted) 2. TLE03502A (Self Powered) 3. *TLN01102A (Stop Valve Set)*\*
- **Battery Operated Controller** 1. TLE24007A (Deck-mounted) 2. TLE04502A (Battery Operated) 3. *TLN01102A (Stop Valve Set)*\*

#### NOTE

\*For Thermostatic Please purchase TLE05701A (Thermostat) and TLN01103A (Stop Valve Set) instead 0

TOUCHLESS FAUCET