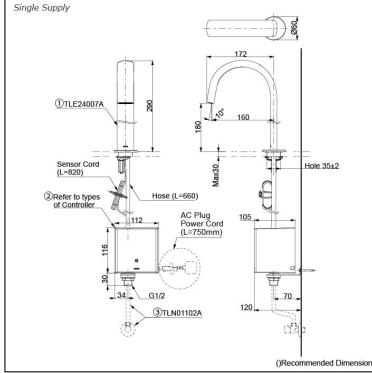

# Parts description

Single Supply Combination

- AC Controller (220~240V) 1. TLE24007A (Deck-mounted) 2. TLE01502A (AC Operated BF Plug) OR TLE01502A1 (AC Operated C plug) 3. TLN01102A (Stop Valve Set)\*
- Self Powered Controller . 1. TLE24007A (Deck-mounted) 2. TLE03502A (Self Powered) 3. *TLN01102A (Stop Valve Set)*\*
- **Battery Operated Controller** 1. TLE24007A (Deck-mounted) 2. TLE04502A (Battery Operated) 3. *TLN01102A (Stop Valve Set)*\*