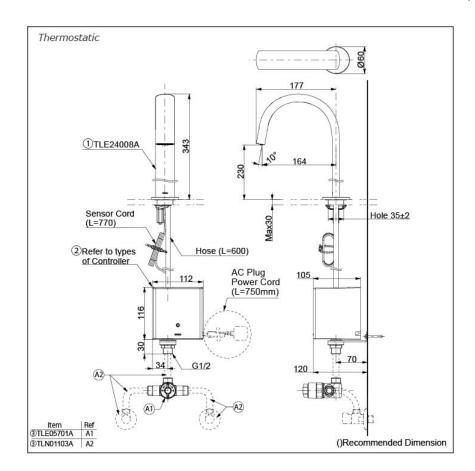

#### NOTE

\*For Thermostatic Please purchase TLE05701A (Thermostat) and TLN01103A (Stop Valve Set) instead