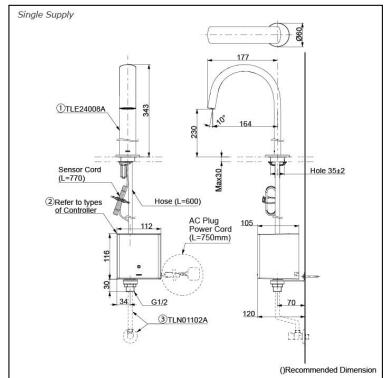

## Parts description

Single Supply Combination

- AC Controller (220~240V)
  1. TLE24008A (Deck-mounted)
  2. TLE01502A (AC Operated BF Plug) OR TLE01502A1 (AC Operated C plug)
  3. TLN01102A (Stop Valve Set)\*
- **Self Powered Controller** 

  - 1. TLE24008A (Deck-mounted) 2. TLE03502A (Self Powered) 3. TLN01102A (Stop Valve Set)\*
- **Battery Operated Controller** 

  - 1. TLE24008A (Deck-mounted) 2. TLE04502A (Battery Operated) 3. TLN01102A (Stop Valve Set)\*