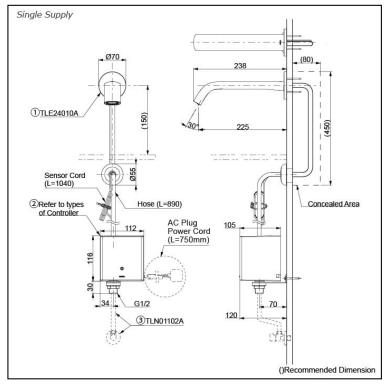

### arts description

Single Supply Combination

- AC Controller (220~240V) 1. TLE24010A (Wall-mounted) 2. TLE01502A (AC Operated BF Plug) OR TLE01502A1 (AC Operated C plug) 3. TLN01102A (Stop Valve Set)\*
- Self Powered Controller 1. TLE24010A (Wall-mounted) 2. TLE03502A (Self Powered) 3. TLN01102A (Stop Valve Set)\* .
- **Battery Operated Controller** 1. TLE24010A (Wall-mounted) 2. TLE04502A (Battery Operated) 3. *TLN01102A (Stop Valve Set)*\*

#### NOTE

\*For Thermostatic Please purchase TLE05701A (Thermostat) and TLN01103A (Stop Valve Set) instead 0