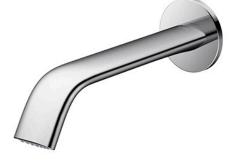

## **TLE24010A**

Touchless Faucet Wall Mounted

# eatures

- Hands-free usage increases hygiene
- Sensor positioned underneath the spout • head for more accurate user detection
- SELF POWER Technology: Self-generated power saves electricity (Controller: TLE03502A)
- WATER SAVING
- SOFT FLOW Technology: Translucent streams of water touch the skin gently provides a soft, lustrous and enriching experience with minimal splashing.

# **S**pecifications

Flow Rate:

Finish:

2L/min Water Pressure: 0.05MPa ~ 0.75MPa Nickel Chrome