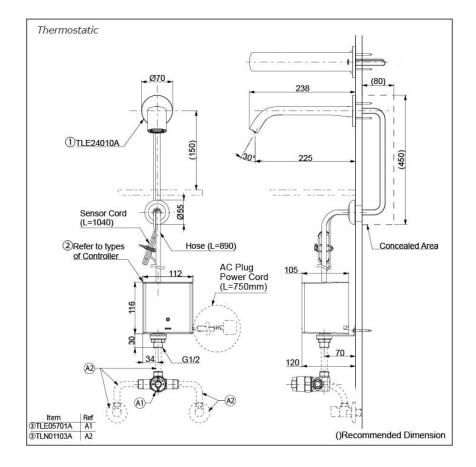

### arts description

Single Supply Combination

- AC Controller (220~240V) 1. TLE24010A (Wall-mounted) 2. TLE01502A (AC Operated BF Plug) OR TLE01502A1 (AC Operated C plug) 3. TLN01102A (Stop Valve Set)\*
- Self Powered Controller 1. TLE24010A (Wall-mounted) 2. TLE03502A (Self Powered) 3. TLN01102A (Stop Valve Set)\* .
- **Battery Operated Controller** 1. TLE24010A (Wall-mounted) 2. TLE04502A (Battery Operated) 3. *TLN01102A (Stop Valve Set)*\*

#### NOTE

\*For Thermostatic Please purchase TLE05701A (Thermostat) and TLN01103A (Stop Valve Set) instead 0