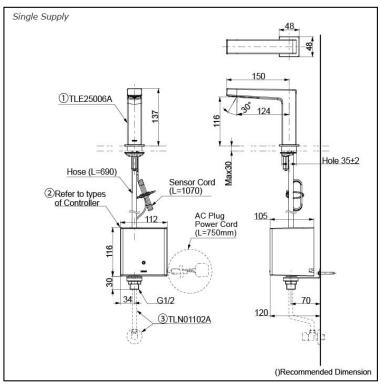

## Parts description

Single Supply Combination

- AC Controller (220~240V) 1. TLE25006A (Deck-mounted)
  2. TLE01502A (AC Operated - BF Plug) OR TLE01502A1 (AC Operated - C plug)
  3. TLN01102A (Stop Valve Set)\*
  - Self Powered Controller 1. TLE25006A (Deck-mounted) 2. TLE03502A (Self Powered)

- 3. TLN01102A (Stop Valve Set)\*
- Battery Operated Controller 1. TLE25006A (Deck-mounted) 2. TLE04502A (Battery Operated) ٠

3. TLN01102A (Stop Valve Set)\*

#### NOTE

\*For Thermostatic 0 Please purchase TLE05701A (Thermostat) and TLN01103A (Stop Valve Set) instead