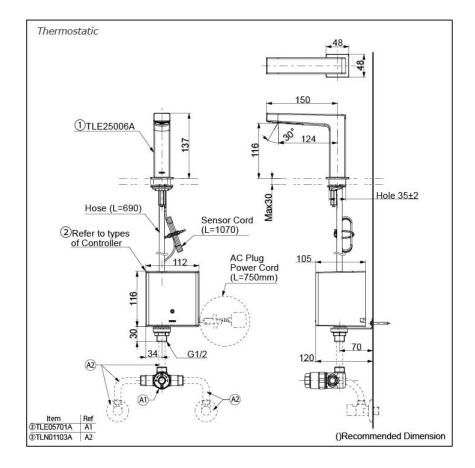

#### NOTE

\*For Thermostatic 0 Please purchase TLE05701A (Thermostat) and TLN01103A (Stop Valve Set) instead