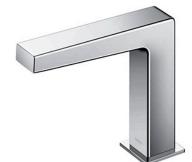

r: TLE03502A)
- WATER SAVING
- ECO CAP Technology: TOTO aerated bubble technology adds air to the water to achieve full water jet

### **S**pecifications

Flow Rate: 2L/min Water Pressure: 0.05MPa ~ 0.75MPa Finish: Nickel Chrome

## Parts description

Single Supply Combination

- AC Controller (220~240V) 1. TLE25006A (Deck-mounted)
  2. TLE01502A (AC Operated - BF Plug) OR TLE01502A1 (AC Operated - C plug)
  3. TLN01102A (Stop Valve Set)\*
  - Self Powered Controller 1. TLE25006A (Deck-mounted) 2. TLE03502A (Self Powered)

- 3. TLN01102A (Stop Valve Set)\*
- Battery Operated Controller 1. TLE25006A (Deck-mounted) 2. TLE04502A (Battery Operated) ٠

3. TLN01102A (Stop Valve Set)\*

#### NOTE

\*For Thermostatic 0 Please purchase TLE05701A (Thermostat) and TLN01103A (Stop Valve Set) instead







#### TOUCHLESS FAUCET