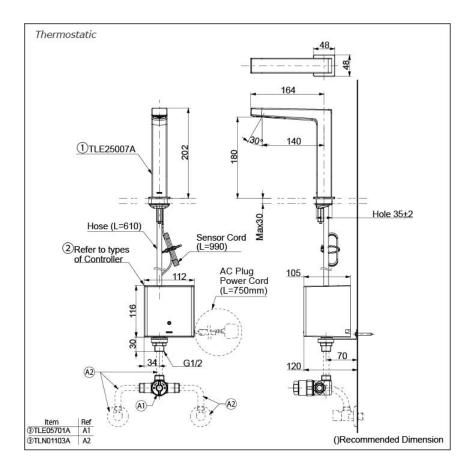

### NOTE

\*For Thermostatic Please purchase TLE05701A (Thermostat) and TLN01103A (Stop Valve Set) instead 0

TOUCHLESS FAUCET