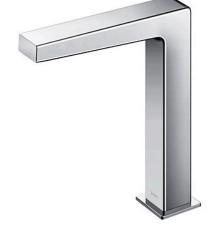

# **TLE25007A**

Touchless Faucet Deck Mounted (Semi-tall Vessel)

- Hands-free usage increases hygiene
- Sensor positioned underneath the spout head for more accurate user detection
- SELF POWER Technology: Self-generated power saves electricity (Controller: TLE03502A)
- WATER SAVING
- ECO CAP Technology: TOTO aerated bubble technology adds air to the water to achieve full water jet