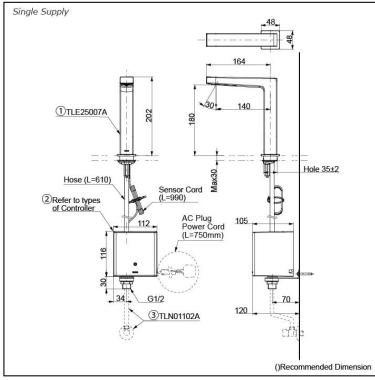

### Single Supply Combination

- •
- AC Controller (220~240V) 1. TLE25007A (Deck-mounted) 2. TLE01502A (AC Operated BF Plug) OR TLE01502A1 (AC Operated C plug) 3. TLN01102A (Stop Valve Set)\*
- Self Powered Controller 1. TLE25007A (Deck-mounted) 2. TLE03502A (Self Powered) 3. TLN01102A (Stop Valve Set)\*
- Battery Operated Controller 1. TLE25007A (Deck-mounted) 2. TLE04502A (Battery Operated) 3. *TLN01102A (Stop Valve Set)*\*