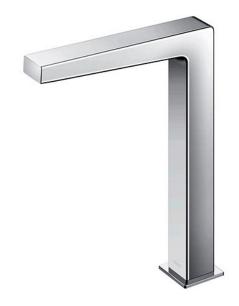

Touchless Faucet Deck Mounted (Tall Vessel)

### eatures

- Hands-free usage increases hygiene
- Sensor positioned underneath the spout head for more accurate user detection
- SELF POWER Technology: Self-generated power saves electricity (Controller: TLE03502A)
- WATER SAVING
- ECO CAP Technology: TOTO aerated bubble technology adds air to the water to achieve full water jet

# Specifications 5

Flow Rate: 2L/min

Water Pressure: 0.05MPa ~ 0.75MPa Nickel Chrome