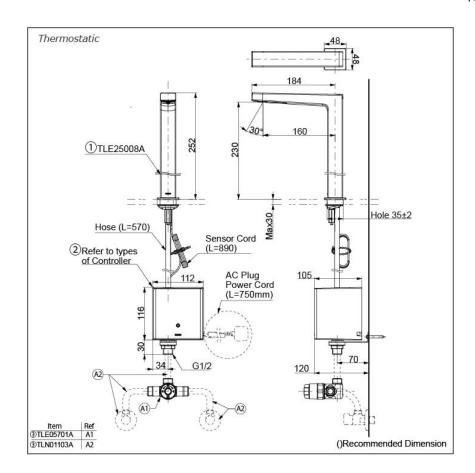

## Parts description

Single Supply Combination

- AC Controller (220~240V)
  1. TLE25008A (Deck-mounted)
  2. TLE01502A (AC Operated BF Plug) OR TLE01502A1 (AC Operated C plug)
  3. TLN01102A (Stop Valve Set)\*
- **Self Powered Controller** 
  - 1. TLE25008A (Deck-mounted)
    2. TLE03502A (Self Powered)
  - 3. TLN01102A (Stop Valve Set)\*
- Battery Operated Controller
  1. TLE25008A (Deck-mounted)
  2. TLE04502A (Battery Operated)
  3. TLN01102A (Stop Valve Set)\*

### NOTE

\*For Thermostatic Please purchase TLE05701A (Thermostat) and TLN01103A (Stop Valve Set) instead