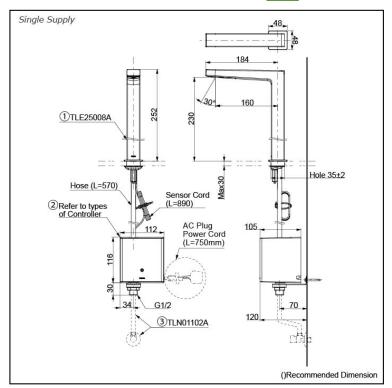

## Parts description

Single Supply Combination

- AC Controller (220~240V)
  1. TLE25008A (Deck-mounted)
  2. TLE01502A (AC Operated BF Plug) OR TLE01502A1 (AC Operated C plug)
  3. TLN01102A (Stop Valve Set)\*
- **Self Powered Controller** 
  - 1. TLE25008A (Deck-mounted)
    2. TLE03502A (Self Powered)
  - 3. TLN01102A (Stop Valve Set)\*
- Battery Operated Controller
  1. TLE25008A (Deck-mounted)
  2. TLE04502A (Battery Operated)
  3. TLN01102A (Stop Valve Set)\*