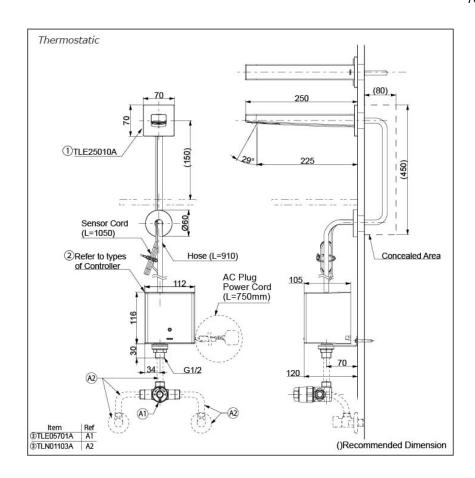

# **P**arts description

#### NOTE

\*For Thermostatic Please purchase TLE05701A (Thermostat) and TLN01103A (Stop Valve Set) instead