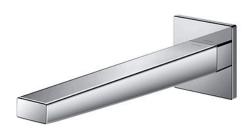

### Touchless Faucet Wall Mounted

### eatures

- Hands-free usage increases hygiene
- Sensor positioned underneath the spout head for more accurate user detection
- SELF POWER Technology: Self-generated power saves electricity (Controller: TLE03502A)
- WATER SAVING
- ECO CAP Technology: TOTO aerated bubble technology adds air to the water to achieve full water jet

# Specifications 5 |

Flow Rate: 2L/min

Water Pressure: 0.05MPa ~ 0.75MPa Finish: Nickel Chrome