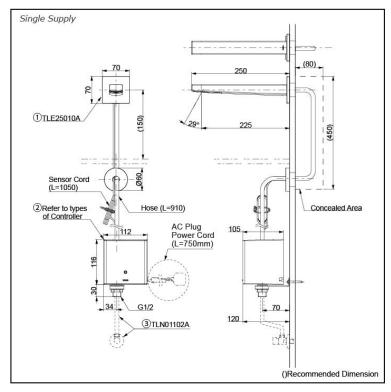

# **P**arts description

#### Single Supply Combination

- AC Controller (220~240V)
  1. TLE25010A (Wall-mounted)
  2. TLE01502A (AC Operated BF Plug) OR TLE01502A1 (AC Operated C plug)
  3. TLN01102A (Stop Valve Set)\*
- **Self Powered Controller** 

  - 1. TLE25010A (Wall-mounted)
    2. TLE03502A (Self Powered)
  - 3. TLN01102A (Stop Valve Set)\*
- Battery Operated Controller 1. TLE25010A (Wall-mounted) 2. TLE04502A (Battery Operated)
  - 3. TLN01102A (Stop Valve Set)\*

#### NOTE

\*For Thermostatic Please purchase TLE05701A (Thermostat) and TLN01103A (Stop Valve Set) instead