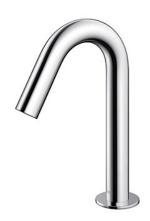

### Touchless Faucet Deck Mounted

### eatures

- Hands-free usage increases hygiene
- Sensor positioned underneath the spout head for more accurate user detection
- SELF POWER Technology: Self-generated power saves electricity (Controller: TLE03502A)
- WATER SAVING
- ECO CAP Technology: TOTO aerated bubble technology adds air to the water to achieve full water jet

# **S**pecifications

Flow Rate: 2L/min

Water Pressure: 0.05MPa ~ 0.75MPa Finish: Nickel Chrome