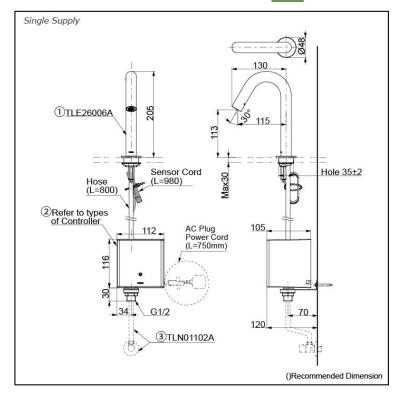

# Parts description

Single Supply Combination

- AC Controller (220~240V)

  - 1. TLE26006A (Deck-mounted)
    2. TLE01502A (AC Operated BF Plug) OR TLE01502A1 (AC Operated C plug)
    3. TLN01102A (Stop Valve Set)\*
- **Self Powered Controller** 
  - 1. TLE26006A (Deck-mounted) 2. TLE03502A (Self Powered)

  - 3. TLN01102A (Stop Valve Set)\*
- Battery Operated Controller
  1. TLE26006A (Deck-mounted)
  2. TLE04502A (Battery Operated)
  - 3. TLN01102A (Stop Valve Set)\*

#### NOTE

\*For Thermostatic Please purchase TLE05701A (Thermostat) and TLN01103A (Stop Valve Set) instead