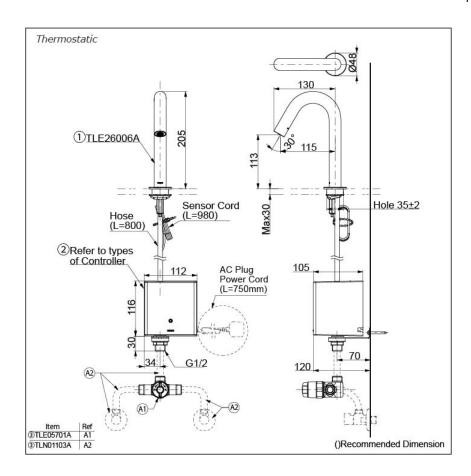

# Parts description

Single Supply Combination

- AC Controller (220~240V)

  - 1. TLE26006A (Deck-mounted)
    2. TLE01502A (AC Operated BF Plug) OR TLE01502A1 (AC Operated C plug)
    3. TLN01102A (Stop Valve Set)\*
- **Self Powered Controller** 
  - 1. TLE26006A (Deck-mounted) 2. TLE03502A (Self Powered)

  - 3. TLN01102A (Stop Valve Set)\*
- Battery Operated Controller
  1. TLE26006A (Deck-mounted)
  2. TLE04502A (Battery Operated)
  - 3. TLN01102A (Stop Valve Set)\*

#### NOTE

\*For Thermostatic Please purchase TLE05701A (Thermostat) and TLN01103A (Stop Valve Set) instead