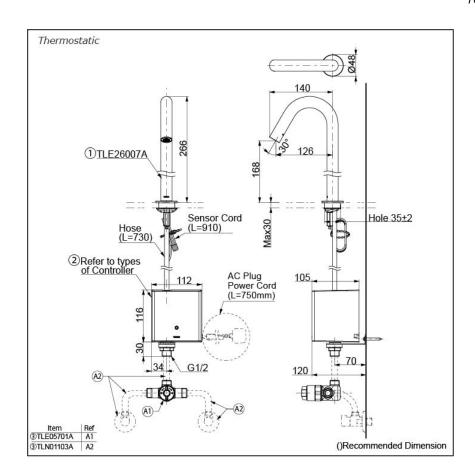

## NOTE

\*For Thermostatic Please purchase TLE05701A (Thermostat) and TLN01103A (Stop Valve Set) instead