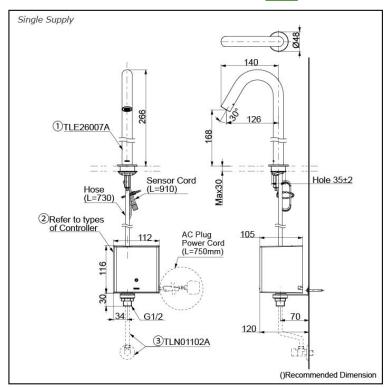

## Parts description

Single Supply Combination

- AC Controller (220~240V)
  1. TLE26007A (Deck-mounted)
  2. TLE01502A (AC Operated BF Plug) OR TLE01502A1 (AC Operated C plug)
  3. TLN01102A (Stop Valve Set)\*
- **Self Powered Controller** 
  - 1. TLE26007A (Deck-mounted)
    2. TLE03502A (Self Powered)
  - 3. TLN01102A (Stop Valve Set)\*
- **Battery Operated Controller** 

  - 1. TLE26007A (Deck-mounted) 2. TLE04502A (Battery Operated) 3. TLN01102A (Stop Valve Set)\*