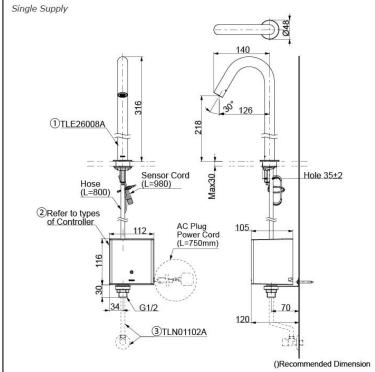

## Parts description

#### Single Supply Combination

- •
- AC Controller (220~240V) 1. TLE26008A (Deck-mounted) 2. TLE01502A (AC Operated BF Plug) OR TLE01502A1 (AC Operated C plug) 3. TLN01102A (Stop Valve Set)\*
- Self Powered Controller 1. TLE26008A (Deck-mounted) 2. TLE03502A (Self Powered) 3. TLN01102A (Stop Valve Set)\*
- **Battery Operated Controller** 1. TLE26008A (Deck-mounted) 2. TLE04502A (Battery Operated) 3. *TLN01102A (Stop Valve Set)*\*