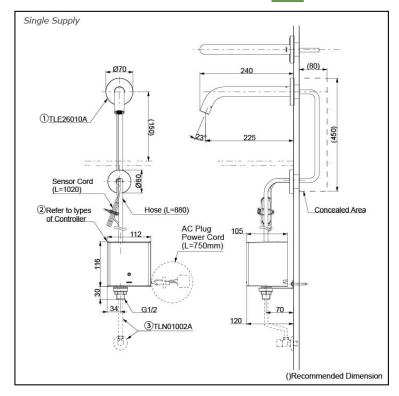

# **P**arts description

Single Supply Combination

- AC Controller (220~240V)
  1. TLE26010A (Wall-mounted)
  2. TLE01502A (AC Operated BF Plug) OR TLE01502A1 (AC Operated C plug)
  3. TLN01102A (Stop Valve Set)\*
- **Self Powered Controller** 
  - 1. TLE26010A (Wall-mounted)
    2. TLE03502A (Self Powered)
  - 3. TLN01102A (Stop Valve Set)\*
- Battery Operated Controller 1. TLE26010A (Wall-mounted) 2. TLE04502A (Battery Operated)
- 3. TLN01102A (Stop Valve Set)\*

#### NOTE

\*For Thermostatic Please purchase TLE05701A (Thermostat) and TLN01103A (Stop Valve Set) instead