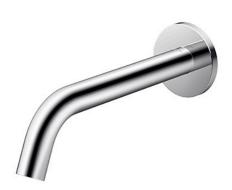

### Touchless Faucet Wall Mounted

### eatures

- Hands-free usage increases hygiene
- Sensor positioned underneath the spout head for more accurate user detection
- SELF POWER Technology: Self-generated power saves electricity (Controller: TLE03502A)
- WATER SAVING
- ECO CAP Technology: TOTO aerated bubble technology adds air to the water to achieve full water jet

# **S**pecifications

Flow Rate: 2L/min

Water Pressure: 0.05MPa ~ 0.75MPa Finish: Nickel Chrome