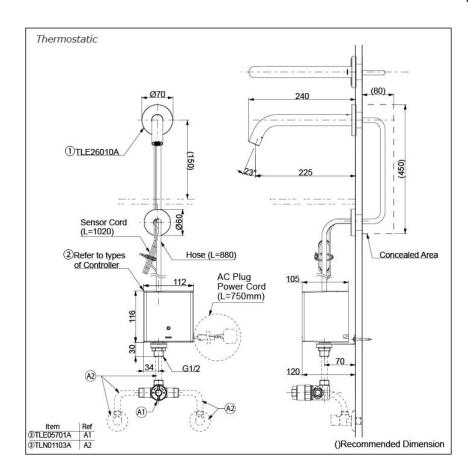

# **P**arts description

Single Supply Combination

- AC Controller (220~240V)
  1. TLE26010A (Wall-mounted)
  2. TLE01502A (AC Operated BF Plug) OR TLE01502A1 (AC Operated C plug)
  3. TLN01102A (Stop Valve Set)\*
- **Self Powered Controller** 
  - 1. TLE26010A (Wall-mounted)
    2. TLE03502A (Self Powered)
  - 3. TLN01102A (Stop Valve Set)\*
- Battery Operated Controller 1. TLE26010A (Wall-mounted) 2. TLE04502A (Battery Operated)
- 3. TLN01102A (Stop Valve Set)\*

#### NOTE

\*For Thermostatic Please purchase TLE05701A (Thermostat) and TLN01103A (Stop Valve Set) instead