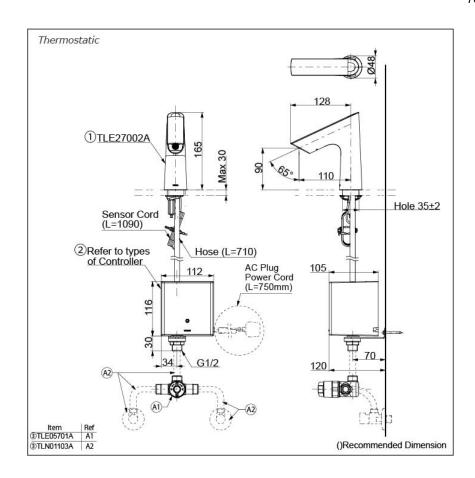

# Parts description

#### NOTE

\*For Thermostatic Please purchase TLE05701A (Thermostat) and TLN01103A (Stop Valve Set) instead