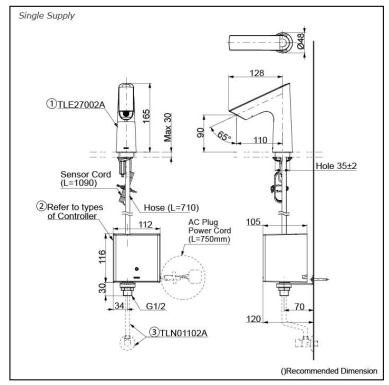

# Parts description

#### Single Supply Combination

- AC Controller (220~240V)

  - 1. TLE27002A (Deck-mounted)
    2. TLE01502A (AC Operated BF Plug) OR
    TLE01502A1 (AC Operated C plug)
    3. TLN01102A (Stop Valve Set)\*
- **Self Powered Controller** 

  - 1. TLE27002A (Deck-mounted) 2. TLE03502A (Self Powered)
  - 3. TLN01102A (Stop Valve Set)\*
- Battery Operated Controller
  1. TLE27002A (Deck-mounted)
  2. TLE04502A (Battery Operated)
  - 3. TLN01102A (Stop Valve Set)\*

#### NOTE

\*For Thermostatic Please purchase TLE05701A (Thermostat) and TLN01103A (Stop Valve Set) instead