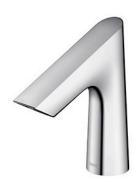

### Touchless Faucet Deck Mounted

### eatures

- Hands-free usage increases hygiene
- Sensor positioned underneath the spout head for more accurate user detection
- SELF POWER Technology: Self-generated power saves electricity (Controller: TLE03502A)
- WATER SAVING
- ECO CAP Technology: TOTO aerated bubble technology adds air to the water to achieve full water jet

## **S**pecifications

Flow Rate: 2L/min

Water Pressure: 0.05MPa ~ 0.75MPa Finish: Nickel Chrome