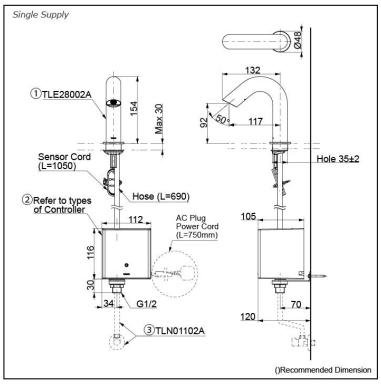

# Parts description

Single Supply Combination

- AC Controller (220~240V) 1. TLE28002A (Deck-mounted)
  2. TLE01502A (AC Operated - BF Plug) OR TLE01502A1 (AC Operated - C plug)
  3. TLN01102A (Stop Valve Set)\*
  - Self Powered Controller 1. TLE28002A (Deck-mounted) 2. TLE03502A (Self Powered)

  - 3. TLN01102A (Stop Valve Set)\*
- Battery Operated Controller 1. TLE28002A (Deck-mounted) 2. TLE04502A (Battery Operated)
  - 3. TLN01102A (Stop Valve Set)\*
- NOTE
- \*For Thermostatic 0 Please purchase TLE05701A (Thermostat) and TLN01103A (Stop Valve Set) instead