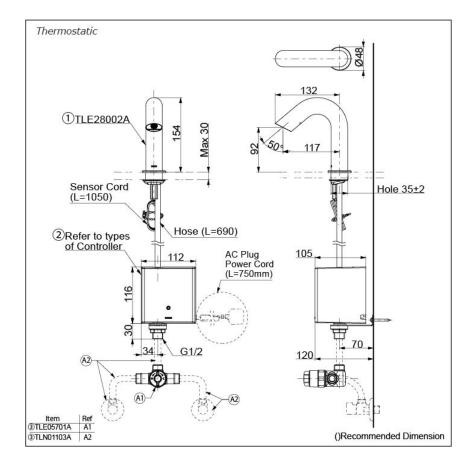

# Parts description

Single Supply Combination

- AC Controller (220~240V) 1. TLE28002A (Deck-mounted)
  2. TLE01502A (AC Operated - BF Plug) OR TLE01502A1 (AC Operated - C plug)
  3. TLN01102A (Stop Valve Set)\*
  - Self Powered Controller 1. TLE28002A (Deck-mounted) 2. TLE03502A (Self Powered)

  - 3. TLN01102A (Stop Valve Set)\*
- Battery Operated Controller 1. TLE28002A (Deck-mounted) 2. TLE04502A (Battery Operated)
  - 3. TLN01102A (Stop Valve Set)\*
- NOTE
- \*For Thermostatic 0 Please purchase TLE05701A (Thermostat) and TLN01103A (Stop Valve Set) instead