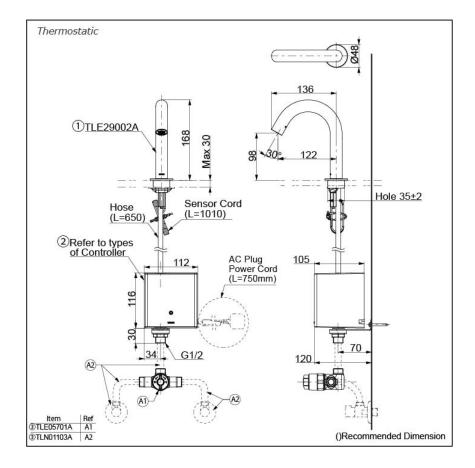

#### NOTE

 \*For Thermostatic Please purchase TLE05701A (Thermostat) and TLN01103A (Stop Valve Set) instead