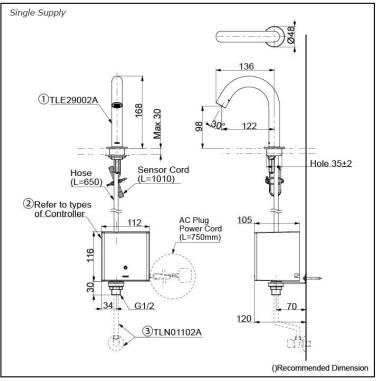

### Parts description

Single Supply Combination

- AC Controller (220-240V)

   TLE29002A (Deck-mounted)
   TLE01502A (AC Operated BF Plug) OR
   TLE01502A1 (AC Operated C plug)
   TLN01102A (Stop Valve Set)\*
  - Self Powered Controller 1. TLE29002A (Deck-mounted) 2. TLE03502A (Self Powered)

3. TLN01102A (Stop Valve Set)\*

Battery Operated Controller
 1. TLE29002A (Deck-mounted)
 2. TLE04502A (Battery Operated)

3. TLN01102A (Stop Valve Set)\*