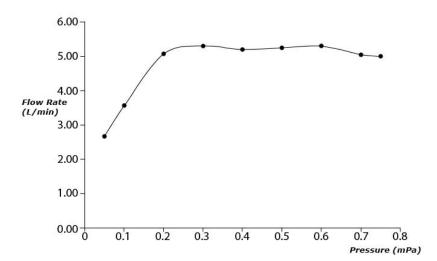

GO Series Single Lever Lavatory Faucet (w/ Pop-up Waste)





- Design Concept is Gorgeous and Organic.
- Long lasting, comfort glide mechanism for a smooth operation
- High corrosion resistance plating
- TOTO aerated water technology, ECOCAP adds air to the water to achieve full water jet with less amount of water usage.
- The PVD finishes provides both beauty and strength, adding rich color to the bathroom space

## **S**pecifications

Material: Brass

Water Pressure: 0.05MPa~1.0MPa

## Parts description

TLG01301B
Single Lever Lavatory Faucet (w/ Pop-up Waste)







**FAUCETS** 

## Flow Rate

TLG01301B