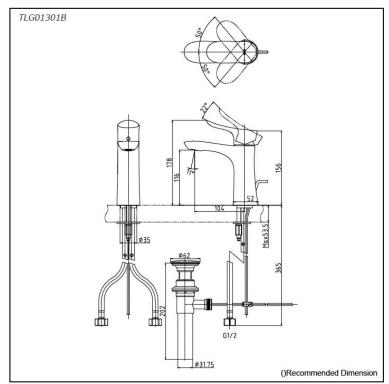

## Parts description

TLG01301B
Single Lever Lavatory Faucet (w/ Pop-up Waste)

**FAUCETS** 