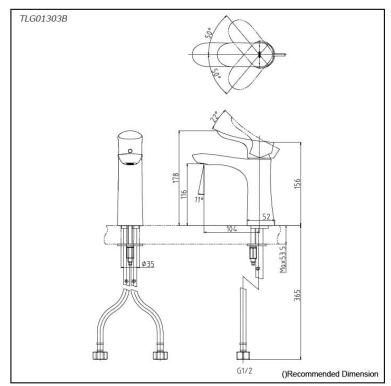

## Parts description

TLG01303B
Single Lever Lavatory Faucet (w/o Pop-up Waste)

**FAUCETS** 