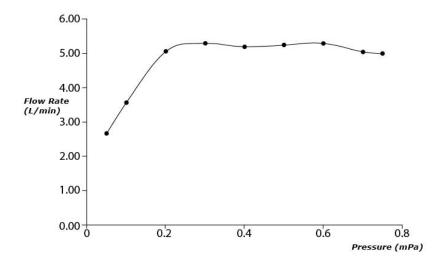

GO Series Single Lever Lavatory Faucet (w/o Pop-up Waste)





- Design Concept is Gorgeous and Organic.
- Long lasting, comfort glide mechanism for a smooth operation
- High corrosion resistance plating
- TOTO aerated water technology, ECOCAP adds air to the water to achieve full water jet with less amount of water usage.
- The PVD finishes provides both beauty and strength, adding rich color to the bathroom space

## **S**pecifications

Material: Brass

Water Pressure: 0.05MPa~1.0MPa

## Parts description

TLG01303B
Single Lever Lavatory Faucet (w/o Pop-up Waste)







**FAUCETS** 

## Flow Rate

TLG01303B