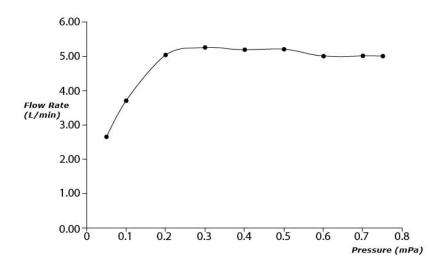

GO Series Single Lever Lavatory Faucet (Semi-tall Vessel) (w/ Pop-up Waste)





- Design Concept is Gorgeous and Organic.
- Long lasting, comfort glide mechanism for a smooth operation
- High corrosion resistance plating
- TOTO aerated water technology, ECOCAP adds air to the water to achieve full water jet with less amount of water usage.
- The PVD finishes provides both beauty and strength, adding rich color to the bathroom space

## **S**pecifications

Material: Brass

Water Pressure: 0.05MPa~1.0MPa

## Parts description

TLG01304B
Single Lever Lavatory Faucet (Semi-tall Vessel) (w/ Pop-up Waste)







**FAUCETS** 

## Flow Rate

TLG01304B