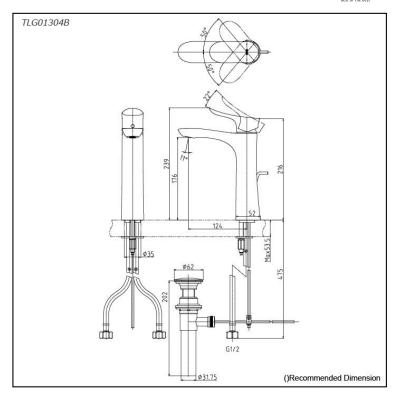

## Parts description

TLG01304B
Single Lever Lavatory Faucet (Semi-tall Vessel) (w/ Pop-up Waste)

**FAUCETS** 