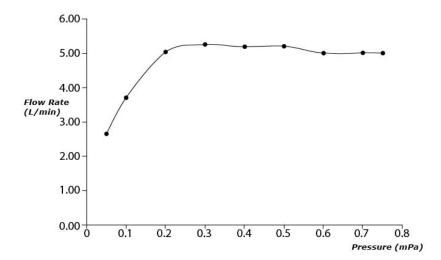

GO Series Single Lever Lavatory Faucet (Semi-tall Vessel) (w/o Pop-up Waste)





- Design Concept is Gorgeous and Organic.
- Long lasting, comfort glide mechanism for a smooth operation
- High corrosion resistance plating
- TOTO aerated water technology, ECOCAP adds air to the water to achieve full water jet with less amount of water usage.
- The PVD finishes provides both beauty and strength, adding rich color to the bathroom space

## **S**pecifications

Material: Brass

Water Pressure: 0.05MPa~1.0MPa

## Parts description

TLG01306B
Single Lever Lavatory Faucet (Semi-tall Vessel) (w/o Pop-up Waste)







*FAUCETS* 

## Flow Rate

TLG01306B