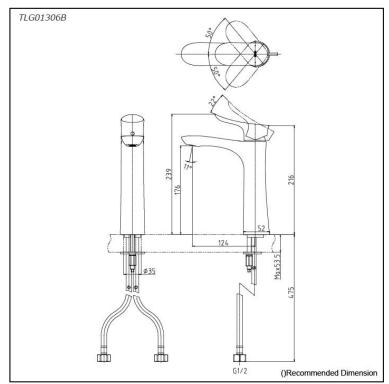

## Parts description

TLG01306B
Single Lever Lavatory Faucet (Semi-tall Vessel) (w/o Pop-up Waste)

*FAUCETS* 