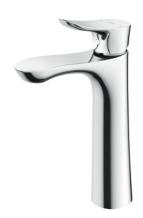

GO Series Single Lever Lavatory Faucet (Semi-tall Vessel) (w/o Pop-up Waste)

- Design Concept is Gorgeous and Organic.
- Long lasting, comfort glide mechanism for a smooth operation
- High corrosion resistance plating
- TOTO aerated water technology, ECOCAP adds air to the water to achieve full water jet with less amount of water usage.
- The PVD finishes provides both beauty and strength, adding rich color to the bathroom space

## Parts description

TLG01306B
Single Lever Lavatory Faucet (Semi-tall Vessel) (w/o Pop-up Waste)

*FAUCETS* 