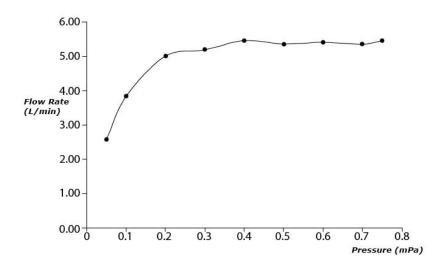

GO Series Single Lever Lavatory Faucet (Tall Vessel) (w/ Pop-up Waste)





- Design Concept is Gorgeous and Organic.
- Long lasting, comfort glide mechanism for a smooth operation
- High corrosion resistance plating
- TOTO aerated water technology, ECOCAP adds air to the water to achieve full water jet with less amount of water usage.
- The PVD finishes provides both beauty and strength, adding rich color to the bathroom space

## **S**pecifications

Material: Brass

Water Pressure: 0.05MPa~1.0MPa

## Parts description

 TLG01307B
Single Lever Lavatory Faucet (Tall Vessel) (w/ Pop-up Waste)







**FAUCETS** 

## Flow Rate

TLG01307B