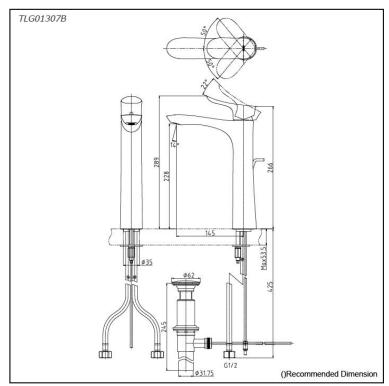

## Parts description

 TLG01307B
Single Lever Lavatory Faucet (Tall Vessel) (w/ Pop-up Waste)

**FAUCETS** 