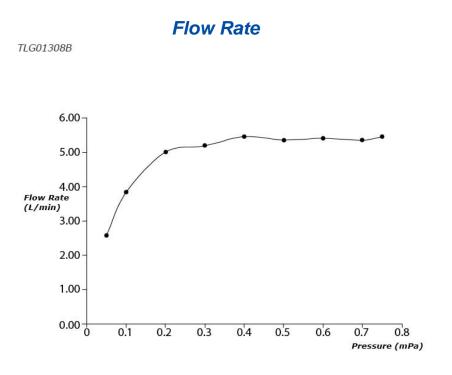

### **FAUCETS**

GO Series Single Lever Lavatory Faucet (Tall Vessel) (w/o Pop-up Waste)

# TLG01308B



## **F**eatures

- Design Concept is Gorgeous and Organic.
- Long lasting, comfort glide mechanism for a smooth operation
- High corrosion resistance plating
- TOTO aerated water technology, ECOCAP adds air to the water to achieve full water jet with less amount of water usage.
- The PVD finishes provides both beauty and strength, adding rich color to the bathroom space

### **S**pecifications

Material: Brass Water Pressure: 0.05MPa~1.0MPa

### Parts description

 TLG01308B
Single Lever Lavatory Faucet (Tall Vessel) (w/o Pop-up Waste)



reddot award 2017 best of the best



FAUCETS