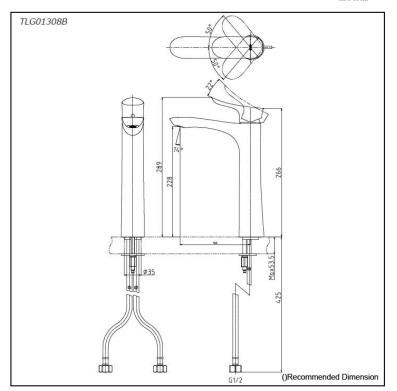

# TLG01308B

### **S**pecifications

Material: Brass Water Pressure: 0.05MPa~1.0MPa