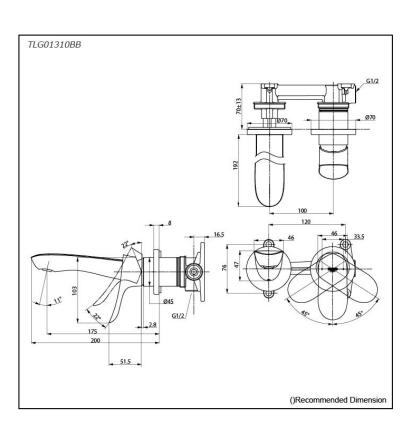

# TLG01310BB

### Parts description

TLG01310BB
Wall-mounted Single Lever Lavatory
Faucet (Short Spout) w/o waste fitting

10052025

FAUCETS