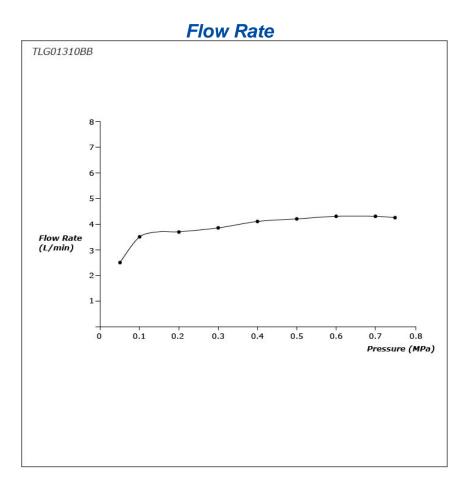

# TLG01310BB

# **S**pecifications

Material: Brass Water Pressure: 0.05MPa~1.0MPa