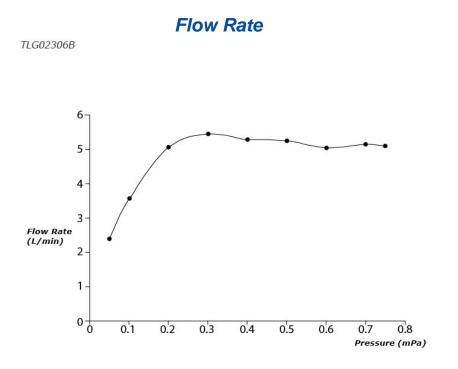

## **FAUCETS**

**GR** Series Single Lever Lavatory Faucet (Semi-tall Vessel) (w/o Pop-up Waste)

## **TLG02306B**



- Design Concept is Gorgeous and Regal
- Long lasting, comfort glide mechanism for a smooth operation
- High corrosion resistance plating
- TOTO aerated water technology, ECOCAP adds air to the water to achieve full water jet with less amount of water usage.
- The PVD finishes provides both beauty and strength, adding rich color to the bathroom space

## **S**pecifications

Brass Material: Water Pressure: 0.05MPa~1.0MPa

## Parts description

TLG02306B Single Lever Lavatory Faucet (Semi-tall Vessel) (w/o Pop-up Waste)



reddot award 2017 winner





FAUCETS