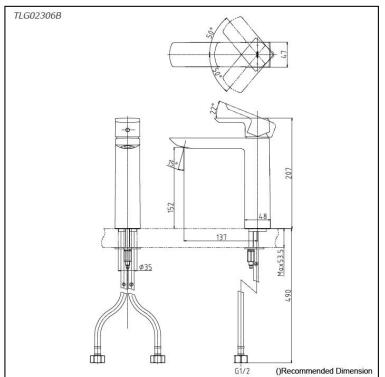

## Parts description

TLG02306B Single Lever Lavatory Faucet (Semi-tall Vessel) (w/o Pop-up Waste)

reddot award 2017 winner

FAUCETS