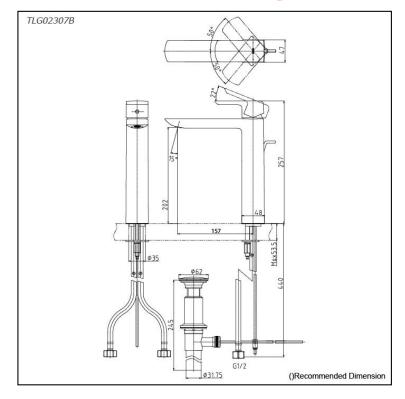

## Parts description

TLG02307B
 Single Lever Lavatory Faucet (Tall Vessel)
 (w/ Pop-up Waste)

*FAUCETS* 