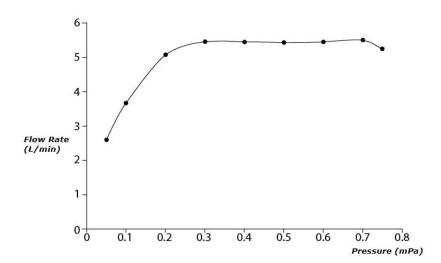

GR Series Single Lever Lavatory Faucet (Tall Vessel) (w/ Pop-up Waste)





- Design Concept is Gorgeous and Regal
- Long lasting, comfort glide mechanism for a smooth operation
- High corrosion resistance plating
- TOTO aerated water technology, ECOCAP adds air to the water to achieve full water jet with less amount of water usage.
- The PVD finishes provides both beauty and strength, adding rich color to the bathroom space

## **S**pecifications

Material: Brass

Water Pressure: 0.05MPa~1.0MPa

## Parts description

TLG02307B
 Single Lever Lavatory Faucet (Tall Vessel)
 (w/ Pop-up Waste)







*FAUCETS* 

## Flow Rate

TLG02307B