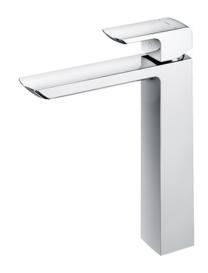

GR Series Single Lever Lavatory Faucet (Tall Vessel) (w/o Pop-up Waste)

- Design Concept is Gorgeous and Regal
- Long lasting, comfort glide mechanism for a smooth operation
- High corrosion resistance plating
- TOTO aerated water technology, ECOCAP adds air to the water to achieve full water jet with less amount of water usage.
- The PVD finishes provides both beauty and strength, adding rich color to the bathroom space

## Parts description

**TLG02308B**Single Lever Lavatory Faucet (Tall Vessel) (w/o Pop-up Waste)

*FAUCETS* 