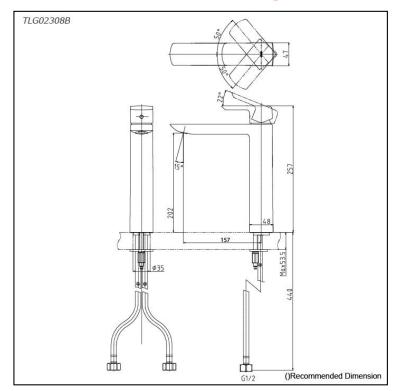

## Parts description

**TLG02308B**Single Lever Lavatory Faucet (Tall Vessel) (w/o Pop-up Waste)

*FAUCETS* 