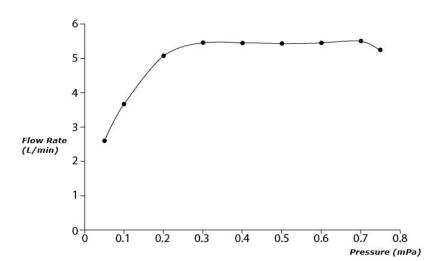

GR Series Single Lever Lavatory Faucet (Tall Vessel) (w/o Pop-up Waste)





- Design Concept is Gorgeous and Regal
- Long lasting, comfort glide mechanism for a smooth operation
- High corrosion resistance plating
- TOTO aerated water technology, ECOCAP adds air to the water to achieve full water jet with less amount of water usage.
- The PVD finishes provides both beauty and strength, adding rich color to the bathroom space

## **S**pecifications

Material: Brass

Water Pressure: 0.05MPa~1.0MPa

## Parts description

**TLG02308B**Single Lever Lavatory Faucet (Tall Vessel) (w/o Pop-up Waste)







*FAUCETS* 

## Flow Rate

TLG02308B