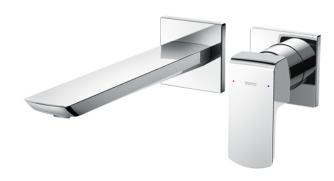

#### GR Series Wall-Mount Single Lever Lavatory Faucet (Long Spout) (w/o Pop-up Waste)

## Parts description

TLG02311BB Wall-Mounted Single Lever Lavatory Faucet (Long Spout) w/o waste fitting

**FAUCETS** 