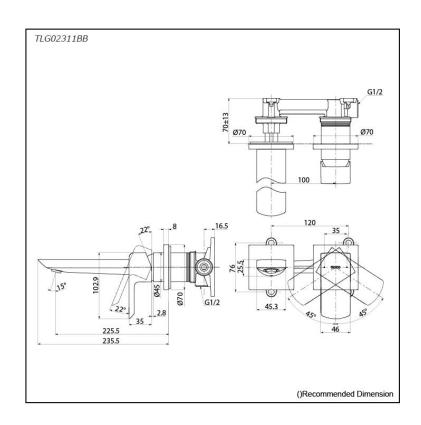

## Parts description

TLG02311BB Wall-Mounted Single Lever Lavatory Faucet (Long Spout) w/o waste fitting

**FAUCETS** 