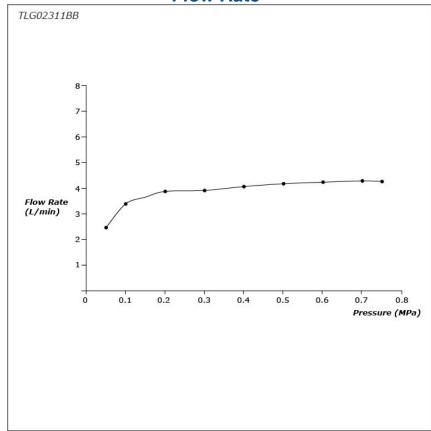

#### GR Series Wall-Mount Single Lever Lavatory Faucet (Long Spout) (w/o Pop-up Waste)



### **P**eatures

- Design Concept is Gorgeous and Regal
- Long lasting, comfort glide mechanism for a smooth operation
- High corrosion resistance plating
- TOTO aerated water technology, ECOCAP adds air to the water to achieve full water jet with less amount of water usage.
- The PVD finishes provides both beauty and strength, adding rich color to the bathroom space

# **S**pecifications

Material: Brass

Water Pressure: 0.05MPa~1.0MPa

## Parts description

TLG02311BB Wall-Mounted Single Lever Lavatory Faucet (Long Spout) w/o waste fitting





**FAUCETS** 

#### Flow Rate